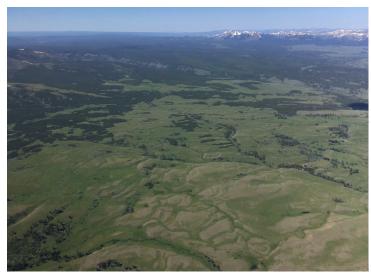

| 70       | 71       |
|--------------|----------|----------|----------|----------|----------|----------|----------|----------|
| Lidar        | <b>√</b> | <b>✓</b> |
| Spectrometer | ✓        | ✓        | ✓        | ✓        | ✓        | ✓        | ✓        | ✓        |
| Camera       | ✓        | ✓        | ✓        | ✓        | ✓        | ✓        | ✓        | <b>√</b> |
| Cloud Cover  |          |          |          |          |          |          |          |          |

Total number of lines flown: 8

### D12 | N12A

| J            |   |
|--------------|---|
| Line #       | 1 |
| Lidar        | ✓ |
| Spectrometer | ✓ |
| Camera       | ✓ |
| Cloud Cover  |   |

Total number of lines flown: 1

# Flight Screenshots YELL









**Pictures** NEON's Yellowstone Northern Range site





# **Cumulative Domain Coverage**

# D12 | N12A (D12 Nominal Runway)

1

Flown: 100% (1/1) Green: 100% (1/1) Yellow: 0% (0/1) Red: 0% (0/1)

### D12 | YELL (Yellowstone Northern Range)

|    |    | 1 = = ( 1 = 11 = 11 = 11 = 11 = 11 = 11 |    |    |    |    |    |    |    |    |    |    |    |    |    |    |    |    |    |
|----|----|-----------------------------------------|----|----|----|----|----|----|----|----|----|----|----|----|----|----|----|----|----|
| 1  | 2  | 3                                       | 4  | 5  | 6  | 7  | 8  | 9  | 10 | 11 | 12 | 13 | 14 | 15 | 16 | 17 | 18 | 19 | 20 |
| 21 | 22 | 23                                      | 24 | 25 | 26 | 27 | 28 | 29 | 30 | 31 | 32 | 33 | 34 | 35 | 36 | 37 | 38 | 39 | 40 |
| 41 | 42 | 43                                      | 4