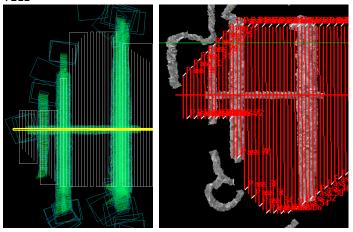

| 49       | 50       | 51       | 52       | 69       | 70       | 71       |
|--------------|----------|----------|----------|----------|----------|----------|----------|----------|
| Lidar        | <b>√</b> | <b>✓</b> |
| Spectrometer | ✓        | ✓        | ✓        | ✓        | ✓        | ✓        | ✓        | ✓        |
| Camera       | ✓        | ✓        | ✓        | ✓        | ✓        | ✓        | ✓        | <b>√</b> |
| Cloud Cover  |          |          |          |          |          |          |          |          |

Total number of lines flown: 8

### D12 | N12A

| J            |   |
|--------------|---|
| Line #       | 1 |
| Lidar        | ✓ |
| Spectrometer | ✓ |
| Camera       | ✓ |
| Cloud Cover  |   |

Total number of lines flown: 1

# Flight Screenshots YELL









**Pictures** NEON's Yellowstone Northern Range site





# **Cumulative Domain Coverage**

# D12 | N12A (D12 Nominal Runway)

1

Flown: 100% (1/1) Green: 100% (1/1) Yellow: 0% (0/1) Red: 0% (0/1)

### D12 | YELL (Yellowstone Northern Range)

|    |    | 1 = = ( 1 = 11 = 11 = 11 = 11 = 11 = 11 |    |    |    |    |    |    |    |    |    |    |    |    |    |    |    |    |    |
|----|----|-----------------------------------------|----|----|----|----|----|----|----|----|----|----|----|----|----|----|----|----|----|
| 1  | 2  | 3                                       | 4  | 5  | 6  | 7  | 8  | 9  | 10 | 11 | 12 | 13 | 14 | 15 | 16 | 17 | 18 | 19 | 20 |
| 21 | 22 | 23                                      | 24 | 25 | 26 | 27 | 28 | 29 | 30 | 31 | 32 | 33 | 34 | 35 | 36 | 37 | 38 | 39 |