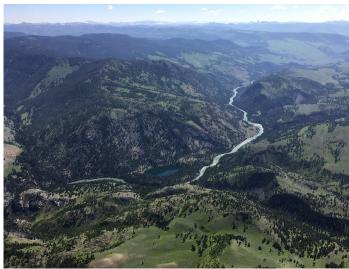

70       | 71       |
|--------------|----------|----------|----------|----------|----------|----------|----------|----------|
| Lidar        | <b>√</b> | <b>✓</b> |
| Spectrometer | ✓        | ✓        | ✓        | ✓        | ✓        | ✓        | ✓        | ✓        |
| Camera       | ✓        | ✓        | ✓        | ✓        | ✓        | ✓        | ✓        | <b>√</b> |
| Cloud Cover  |          |          |          |          |          |          |          |          |

Total number of lines flown: 8

### D12 | N12A

| J            |   |
|--------------|---|
| Line #       | 1 |
| Lidar        | ✓ |
| Spectrometer | ✓ |
| Camera       | ✓ |
| Cloud Cover  |   |

Total number of lines flown: 1

# Flight Screenshots YELL









**Pictures** NEON's Yellowstone Northern Range site





# **Cumulative Domain Coverage**

# D12 | N12A (D12 Nominal Runway)

1

Flown: 100% (1/1) Green: 100% (1/1) Yellow: 0% (0/1) Red: 0% (0/1)

### D12 | YELL (Yellowstone Northern Range)

|    |    | 1 = = ( 1 = 11 = 11 = 11 = 11 = 11 = 11 |    |    |    |    |    |    |    |    |    |    |    |    |    |    |    |    |    |
|----|----|-----------------------------------------|----|----|----|----|----|----|----|----|----|----|----|----|----|----|----|----|----|
| 1  | 2  | 3                                       | 4  | 5  | 6  | 7  | 8  | 9  | 10 | 11 | 12 | 13 | 14 | 15 | 16 | 17 | 18 | 19 | 20 |
| 21 | 22 | 23                                      | 24 | 25 | 26 | 27 | 28 | 29 | 30 | 31 | 32 | 33 | 34 | 35 | 36 | 37 | 38 | 39 | 40 |
| 41 | 42 | 43                                      | 44