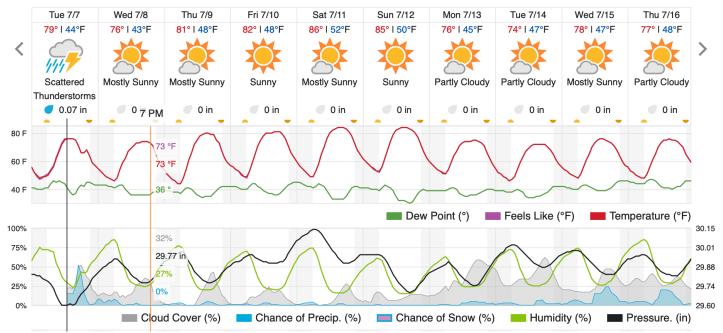

|    |    |    |
|----|----|----------|-----|----|----|----|----|----|----|----|----|----|----|----|----|----|----|----|----|
| 1  | 2  | 3        | 4   | 5  | 6  | 7  | 8  | 9  | 10 | 11 | 12 | 13 | 14 | 15 | 16 | 17 | 18 | 19 | 20 |
| 21 | 22 | 23       | 24  | 25 | 26 | 27 | 28 | 29 | 30 | 31 | 32 | 33 | 34 | 35 | 36 | 37 | 38 | 39 | 40 |
| 41 | 42 | 43       | 44  | 45 | 46 | 47 | 48 | 49 | 50 | 51 | 52 | 53 | 54 | 55 | 56 | 57 | 58 | 59 | 60 |
| 61 | 62 | 63       | 64  | 65 | 66 | 67 | 68 | 69 | 70 | 71 | 72 | 73 | 74 | 75 | 76 | 77 | 78 | 79 | 80 |
| 01 | 01 | 02       | 0.4 | 0  |    |    |    |    |    |    |    |    |    |    |    |    |    |    |    |

81 82 83 84 85 Flown: 28% (24/85)

Green: 14% (12/85) Yellow: 14% (12/85)

Red: 0% (0/85)

### Weather Forecast, Gardiner, MT



# Flight Collection Plan for 6-17 July 2020

**Flyority 1** Collection Area: Yellowstone Northern Range (YELL) Flight Plan Name: D12\_YELL\_C1\_P1\_v4\_650AGL\_Max.pln On-station Time: 0950 – 1700 Local / 1550 – 2300 UTC Crew: John Adler and Ivana Vu