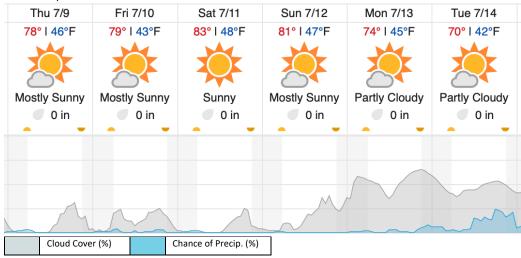

#### Weather Forecast

Gardiner, MT

## Flight Collection Plan for 8-17 July 2020 Flyority 1

Collection Area: Yellowstone Northern Range (YELL) Flight Plan Name: D12\_YELL\_C1\_P1\_v4\_650AGL\_Max.pln On-station Time: 0950 – 1700 Local / 1550 – 2300 UTC Crew: John Adler and Ivana Vu