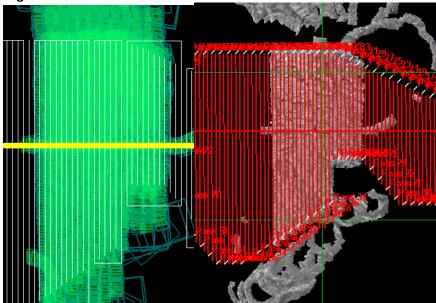

-------|----------|----------|----------|----------|----------|----------|----------|----------|----------|----------|----------|----------|
| Lidar        | ✓        | ✓  | ✓        | ✓        | <b>✓</b> | ✓        | ✓        | ✓        | <b>✓</b> | ✓        | ✓        | <b>✓</b> | ✓        | <b>✓</b> | <b>✓</b> | <b>✓</b> |
| Spectrometer | ✓        | ✓  | ✓        | ✓        | ✓        | ✓        | ✓        | ✓        | ✓        | ✓        | ✓        | ✓        | ✓        | ✓        | ✓        | <b>✓</b> |
| Camera       | <b>√</b> | ✓  | <b>√</b> |
| Cloud Cover  |          |    |          |          |          |          |          |          |          |          |          |          |          |          |          |          |

Total number of lines flown: 16

Flight Screenshots



2020070914



2020070919

### **Cumulative Domain Coverage**

# D12 | N12A (D12 Nominal Runway)

1

Flown: 100% (1/1) Green: 100% (1/1) Yellow: 0% (0/1) Red: 0% (0/1)

### D12 | YELL (Yellowstone Northern Range)

| 1  | 2  | 3  | 4  | 5  | 6  | 7  | 8  | 9  | 10 | 11 | 12 | 13 | 14 | 15 | 16 | 17 | 18 | 19 | 20 |
|----|----|----|----|----|----|----|----|----|----|----|----|----|----|----|----|----|----|----|----|
| 21 | 22 | 23 | 24 | 25 | 26 | 27 | 28 | 29 | 30 | 31 | 32 | 33 | 34 | 35 | 36 | 37 | 38 | 39 | 40 |
| 41 | 42 | 43 | 44 | 45 | 46 | 47 | 48 | 49 | 50 | 51 | 52 | 53 | 54 | 55 | 56 | 57 | 58 | 59 | 60 |
| 61 | 62 | 63 | 64 | 65 | 66 | 67 | 68 | 69 | 70 | 71 | 72 | 73 | 74 | 75 | 76 | 77 | 78 | 79 | 80 |
| 81 | 82 | 83 | 84 | 85 |    |    |    |    |    |    |    |    |    |