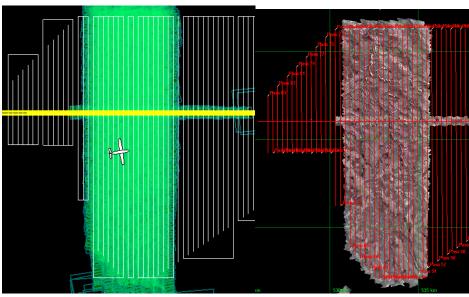

----|----------|----------|----------|----------|----------|----------|----------|----------|----------|----------|----------|
| Lidar        | ✓        | ✓  | ✓        | ✓        | <b>✓</b> | ✓        | ✓        | ✓        | <b>✓</b> | ✓        | ✓        | <b>✓</b> | ✓        | <b>✓</b> | <b>✓</b> | <b>✓</b> |
| Spectrometer | ✓        | ✓  | ✓        | ✓        | ✓        | ✓        | ✓        | ✓        | ✓        | ✓        | ✓        | ✓        | ✓        | ✓        | ✓        | <b>✓</b> |
| Camera       | <b>√</b> | ✓  | <b>√</b> |
| Cloud Cover  |          |    |          |          |          |          |          |          |          |          |          |          |          |          |          |          |

Total number of lines flown: 16

Flight Screenshots



2020070914



2020070919

### **Cumulative Domain Coverage**

# D12 | N12A (D12 Nominal Runway)

1

Flown: 100% (1/1) Green: 100% (1/1) Yellow: 0% (0/1) Red: 0% (0/1)

### D12 | YELL (Yellowstone Northern Range)

| 1  | 2  | 3  | 4  | 5  | 6  | 7  | 8  | 9  | 10 | 11 | 12 | 13 | 14 | 15 | 16 | 17 | 18 | 19 | 20 |
|----|----|----|----|----|----|----|----|----|----|----|----|----|----|----|----|----|----|----|----|
| 21 | 22 | 23 | 24 | 25 | 26 | 27 | 28 | 29 | 30 | 31 | 32 | 33 | 34 | 35 | 36 | 37 | 38 | 39 | 40 |
| 41 | 42 | 43 | 44 | 45 | 46 | 47 | 48 | 49 | 50 | 51 | 52 | 53 | 54 | 55 | 56 | 57 | 58 | 59 | 60 |
| 61 | 62 | 63 | 64 | 65 | 66 | 67 | 68 | 69 | 70 | 71 | 72 | 73 | 74 | 75 | 76 | 77 | 78 | 79 | 80 |
| 81 | 82 | 83 | 84 | 85 |    |    |    |    |    |    |    |    |    |    |    |    |