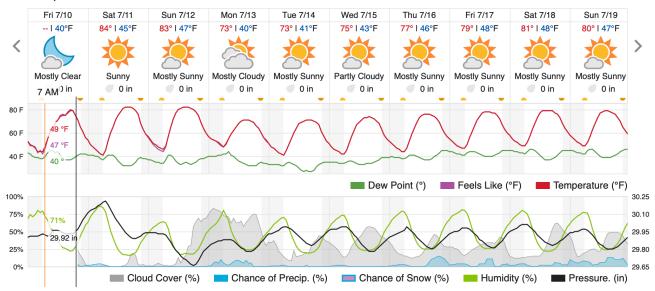

|    |    |    |    |    |    |    |
|----|---------|----|----|----|----|----|----|----|----|----|----|----|----|----|----|----|----|----|----|
| 1  | 2       | 3  | 4  | 5  | 6  | 7  | 8  | 9  | 10 | 11 | 12 | 13 | 14 | 15 | 16 | 17 | 18 | 19 | 20 |
| 21 | 22      | 23 | 24 | 25 | 26 | 27 | 28 | 29 | 30 | 31 | 32 | 33 | 34 | 35 | 36 | 37 | 38 | 39 | 40 |
| 41 | 42      | 43 | 44 | 45 | 46 | 47 | 48 | 49 | 50 | 51 | 52 | 53 | 54 | 55 | 56 | 57 | 58 | 59 | 60 |
| 61 | 62      | 63 | 64 | 65 | 66 | 67 | 68 | 69 | 70 | 71 | 72 | 73 | 74 | 75 | 76 | 77 | 78 | 79 | 80 |
| 81 | 82      | 83 | 84 | 85 |    |    |    |    |    |    |    |    |    |    |    |    |    |    |    |

Flown: 71% (60/85) Green: 41% (35/85) Yellow: 26% (22/85) Red: 4% (3/85)

## **Weather Forecast**

#### Gardiner, MT



# Flight Collection Plan for 11-17 July 2020 Flyority 1

Collection Area: Yellowstone Northern Range (YELL)
Flight Plan Name: D12\_YELL\_C1\_P1\_v4\_650AGL\_Max.pln
On-station Time: 0950 – 1700 Local / 1550 – 2300 UTC

Crew: John Adler and Ivana Vu