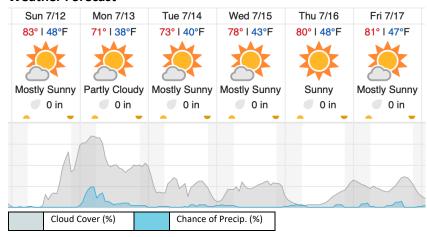

0% (1/1) Yellow: 0% (0/1) Red: 0% (0/1)

### D12 | YELL (Yellowstone Northern Range)

| 1  | 2  | 3  | 4  | 5  | 6  | 7  | 8  | 9  | 10 | 11 | 12 | 13 | 14 | 15 | 16 | 17 | 18 | 19 | 20 |
|----|----|----|----|----|----|----|----|----|----|----|----|----|----|----|----|----|----|----|----|
| 21 | 22 | 23 | 24 | 25 | 26 | 27 | 28 | 29 | 30 | 31 | 32 | 33 | 34 | 35 | 36 | 37 | 38 | 39 | 40 |
| 41 | 42 | 43 | 44 | 45 | 46 | 47 | 48 | 49 | 50 | 51 | 52 | 53 | 54 | 55 | 56 | 57 | 58 | 59 | 60 |
| 61 | 62 | 63 | 64 | 65 | 66 | 67 | 68 | 69 | 70 | 71 | 72 | 73 | 74 | 75 | 76 | 77 | 78 | 79 | 80 |
| 81 | 82 | 83 | 84 | 85 |    |    |    |    |    |    |    |    |    |    |    |    |    |    |    |

Flown: 100% (85/85) Green: 87% (74/85) Yellow: 13% (11/85) Red: 0% (0/85)

### **Weather Forecast**



## Flight Collection Plan for 12-17 July 2020 Flyority 1

Collection Area: Yellowstone Northern Range (YELL)
Flight Plan Name: D12\_YELL\_C1\_P1\_v4\_650AGL\_Max.pln
On-station Time: 0950 – 1700 Local / 1550 – 2300 UTC

Crew: John Adler and Ivana Vu