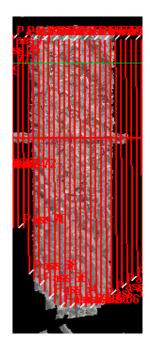

# Flight Screenshots NIS

Lidar

### D12|YELL

| Line #       | 53       | 54       | 55       | 56       | 57       | 58       | 59       | 60       | 61       | 62       | 63       | 64       | 65       | 66       |
|--------------|----------|----------|----------|----------|----------|----------|----------|----------|----------|----------|----------|----------|----------|----------|
| Lidar        | <b>✓</b> | <b>\</b> | <b>✓</b> |
| Spectrometer | ✓        | <b>√</b> | <b>√</b> | <b>√</b> | ✓        |
| Camera       | ✓        | ✓        | ✓        | ✓        | ✓        | ✓        | ✓        | ✓        | ✓        | ✓        | ✓        | ✓        | <b>✓</b> | <b>✓</b> |
| Cloud Cover  |          |          |          |          |          |          |          |          |          |          |          |          |          |          |

Total number of lines flown: 14