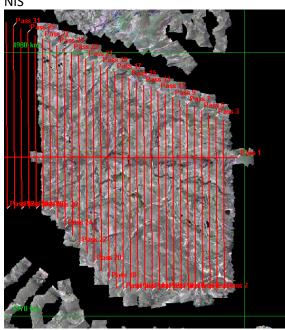

# Flight Screenshots NIS

Lidar

### D12 | YELL

| Line #       | 2        | 3        | 4        | 5        | 6        | 7        | 8        | 9        | 10       | 11       | 12       | 13       | 14       | 15       | 16       | 17       | 18       | 19       | 20       | 21 |
|--------------|----------|----------|----------|----------|----------|----------|----------|----------|----------|----------|----------|----------|----------|----------|----------|----------|----------|----------|----------|----|
| Lidar        | <b>\</b> | <b>\</b> | <b>√</b> | <b>\</b> | <b>\</b> | <b>√</b> | <b>√</b> | <b>^</b> | <b>\</b> | <b>✓</b> | <b>✓</b> | <b>✓</b> | <b>✓</b> | <b>✓</b> | <b>\</b> | <b>\</b> | <b>\</b> | <b>✓</b> | <b>\</b> | ✓  |
| Spectrometer | ✓        | ✓        | ✓        | ✓        | ✓        | ✓        | ✓        | <b>✓</b> | ✓        | ✓        | ✓        | ✓        | ✓        | ✓        | ✓        | <b>√</b> | ✓        | ✓        | <b>√</b> | ✓  |
| Camera       | ✓        | ✓        | ✓        | ✓        | ✓        | ✓        | ✓        | <b>✓</b> | ✓        | ✓        | ✓        | ✓        | ✓        | ✓        | ✓        | <b>√</b> | ✓        | ✓        | <b>√</b> | ✓  |
| Cloud Cover  |          |          |          |          |          |          |          |          |          |          |          |          |          |          |          |          |          |          |          |    |

| Line #       | 22 | 23 | 24 | 25 | 26 |
|--------------|----|----|----|----|----|
| Lidar        | ✓  | ✓  | ✓  | ✓  | ✓  |
| Spectrometer | ✓  | ✓  | ✓  | ✓  | ✓  |
| Camera       | ✓  | ✓  | ✓  | ✓  | ✓  |
| Cloud Cover  |    |    |    |    |    |

Total number of lines flown: 25