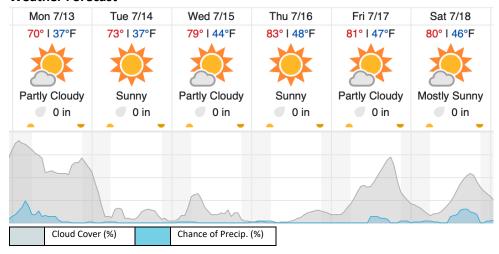

### **Weather Forecast**

# Flight Collection Plan for 13-17 July 2020 Flyority 1

Collection Area: Yellowstone Northern Range (YELL)
Flight Plan Name: D12\_YELL\_C1\_P1\_v4\_650AGL\_Max.pln
On-station Time: 0950 – 1700 Local / 1550 – 2300 UTC