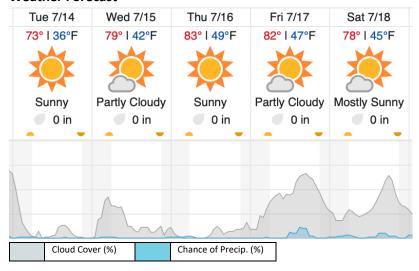

1/1) Yellow: 0% (0/1) Red: 0% (0/1)

# D12 | YELL (Yellowstone Northern Range)

| 1  | 2  | 3  | 4   | 5  | 6  | 7  | 8  | 9  | 10 | 11 | 12 | 13 | 14 | 15 | 16 | 17 | 18 | 19 | 20 |
|----|----|----|-----|----|----|----|----|----|----|----|----|----|----|----|----|----|----|----|----|
| 21 | 22 | 23 | 24  | 25 | 26 | 27 | 28 | 29 | 30 | 31 | 32 | 33 | 34 | 35 | 36 | 37 | 38 | 39 | 40 |
| 41 | 42 | 43 | 44  | 45 | 46 | 47 | 48 | 49 | 50 | 51 | 52 | 53 | 54 | 55 | 56 | 57 | 58 | 59 | 60 |
| 61 | 62 | 63 | 64  | 65 | 66 | 67 | 68 | 69 | 70 | 71 | 72 | 73 | 74 | 75 | 76 | 77 | 78 | 79 | 80 |
| 21 | 22 | 83 | 2/1 | 25 |    | •  |    | •  | •  |    |    |    |    | •  |    | •  |    |    |    |

Flown: 100% (85/85) Green: 87% (74/85) Yellow: 13% (11/85) Red: 0% (0/85)

### **Weather Forecast**



# Flight Collection Plan for 13-17 July 2020

Flyority 1

Collection Area: Yellowstone Northern Range (YELL)
Flight Plan Name: D12\_YELL\_C1\_P1\_v4\_650AGL\_Max.pln
On-station Time: 0950 – 1700 Local / 1550 – 2300 UTC

Crew: John Adler and Ivana Vu