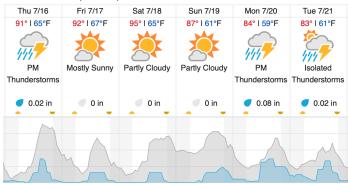

|    |    |    |    |    |
|----|-----|----|----|----|----|----|----|----|----|----|----|----|----|----|----|----|----|----|----|
| 1  | 2   | 3  | 4  | 5  | 6  | 7  | 8  | 9  | 10 | 11 | 12 | 13 | 14 | 15 | 16 | 17 | 18 | 19 | 20 |
| 21 | 22  | 23 | 24 | 25 | 26 | 27 | 28 | 29 | 30 | 31 | 32 | 33 | 34 | 35 | 36 | 37 | 38 | 39 | 40 |
| 41 | 42  | 43 | 44 | 45 | 46 | 47 | 48 | 49 | 50 | 51 | 52 | 53 | 54 | 55 | 56 | 57 | 58 | 59 | 60 |
| 61 | 62  | 63 | 64 | 65 | 66 | 67 | 68 | 69 | 70 | 71 | 72 | 73 | 74 | 75 | 76 | 77 | 78 | 79 | 80 |
| 81 | 82  | 83 | 84 | 85 |    |    |    |    |    |    |    |    |    |    |    |    |    |    |    |

Flown: 100% (85/85) Green: 100% (85/85) Yellow: 0% (0/85) Red: 0% (0/85)

#### **Weather Forecast**

### Bozeman, MT (KBZN)



## Boulder, CO (KBDU)



### Nederland, CO (NIWO)



# Flight Collection Plan for 16 July 2020

Transit from KBZN to KBDU

Crew: Ivana, John (KBZN), Matt (KBDU)

# Flight Collection Plan for 17 July 2020

Collection Area: Niwot Ridge Mountain Research Station (NIWO)

Flight Plan Name: D13 NIWO C1 P1 v4.pln

On-station Time: 0930 – 1640 Local / 1530 – 2240 UTC

Crew: Mike (Lidar), Ivana (NIS), Robb (Ground)

## Flight Collection Plan for 18 July 2020

Collection Area: Niwot Ridge Mountain Research Station (NIWO)

Flight Plan Name: D13\_NIWO\_C1\_P1\_v4.pln

On-station Time: 0940 – 1640 Local / 1540 – 2240 UTC

Crew: Ivana (Lidar), Robb (NIS), Mike (Ground)

# Flight Collection Plan for 19 July 2020

Collection Area: Niwot Ridge Mountain Research Station (NIWO)

Flight Plan Name: D13\_NIWO\_C1\_P1\_v4.pln

On-stat