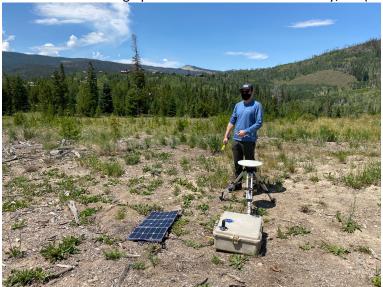

# Mike Wussow setting up the GPS base station in Granby, CO (Photo by Robb Walker)