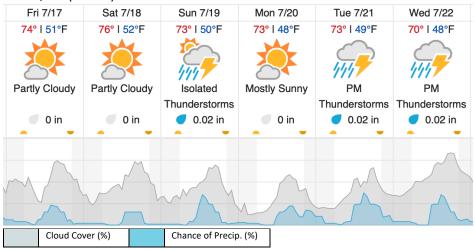

ountain Research Station)

| 1  | 2  | 3  | 4  | 5  | 6  | 7  | 8  | 9  | 10 | 11 | 12 | 13 | 14 | 15 | 16 | 17 | 18 | 19 | 20 |
|----|----|----|----|----|----|----|----|----|----|----|----|----|----|----|----|----|----|----|----|
| 21 | 22 | 23 | 24 | 25 | 26 | 27 | 28 | 29 | 30 | 31 | 32 | 33 | 34 | 35 | 36 | 37 | 38 | 39 | 40 |
| 41 | 42 | 43 | 44 | 45 | 46 | 47 | 48 | 49 | 50 | 51 | 52 |    |    |    |    |    |    |    |    |

Flown: 0% (0/52) Green: 0% (0/52) Yellow: 0% (0/52) Red: 0% (0/52)

# D13 | WLOU (West St. Louis Creek)

| 1 2 3 4 5 6 7 8 9 10 11 12 1 | 14 |
|------------------------------|----|
|------------------------------|----|

Flown: 0% (0/14) Green: 0% (0/14) Yellow: 0% (0/14) Red: 0% (0/14)

#### **Weather Forecast**

## Nederland, CO (NIWO)



## Fraser, CO (WLOU)



# Flight Collection Plan for 17 July 2020

Flyority 1

Collection Area: Niwot Ridge Mountain Research Station (NIWO)

Flight Plan Name: D13\_NIWO\_C1\_P1\_v4.pln

On-station Time: 0930 – 1640 Local / 1530 – 2240 UTC

Flyority 2

Collection Area: West St Louis Creek (WLOU) Flight Plan Name: D13\_WLOU\_A1\_P1\_v1.pln

On-station Time: 0940 - 1640 Local / 1540 - 2240 UTC

Crew: Mike (Lidar), Ivana (NIS), Robb (Ground)

#### Flight Collection Plan for 18 July 2020

Flyority: Same as previous day

Crew: Ivana (Lidar), Robb (NIS), Mike (Ground)

# Flight Collection Plan for 19 July 2020

Flyority: Same as previous day

Crew: Robb (Lidar), Ivana (NIS), Mike (Ground)