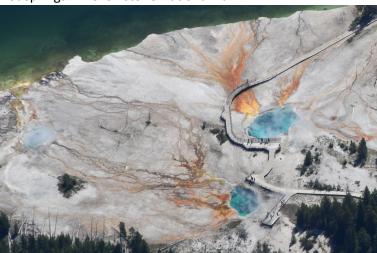

#### **Pictures**

Hot springs in Yellowstone National Park

**Grand Teton National Park** 