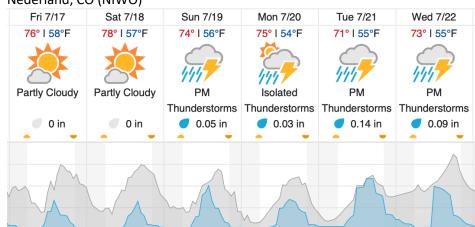

13 | NIWO (Niwot Ridge Mountain Research Station)

| 1  | 2  | 3  | 4  | 5  | 6  | 7  | 8  | 9  | 10 | 11 | 12 | 13 | 14 | 15 | 16 | 17 | 18 | 19 | 20 |
|----|----|----|----|----|----|----|----|----|----|----|----|----|----|----|----|----|----|----|----|
| 21 | 22 | 23 | 24 | 25 | 26 | 27 | 28 | 29 | 30 | 31 | 32 | 33 | 34 | 35 | 36 | 37 | 38 | 39 | 40 |
| 41 | 42 | 43 | 44 | 45 | 46 | 47 | 48 | 49 | 50 | 51 | 52 |    |    |    |    |    |    |    |    |

Flown: 0% (0/52) Green: 0% (0/52) Yellow: 0% (0/52) Red: 0% (0/52)

# D13 | WLOU (West St. Louis Creek)

| 1 2 3 4 5 6 7 8 9 10 11 12 1 | 14 |
|------------------------------|----|
|------------------------------|----|

Flown: 0% (0/14) Green: 0% (0/14) Yellow: 0% (0/14) Red: 0% (0/14)

#### **Weather Forecast**

## Nederland, CO (NIWO)



## Fraser, CO (WLOU)



# Flight Collection Plan for 17 July 2020

Flyority 1

Collection Area: Niwot Ridge Mountain Research Station (NIWO)

Flight Plan Name: D13\_NIWO\_C1\_P1\_v4.pln

On-station Time: 0930 – 1640 Local / 1530 – 2240 UTC

Flyority 2

Collection Area: West St Louis Creek (WLOU) Flight Plan Name: D13\_WLOU\_A1\_P1\_v1.pln

On-station Time: 0940 - 1640 Local / 1540 - 2240 UTC

Crew: Mike (Lidar), Ivana (NIS), Robb (Ground)

#### Flight Collection Plan for 18 July 2020

Flyority: Same as previous day

Crew: Ivana (Lidar), Robb (NIS), Mike (Ground)

# Flight Collection Plan for 19 July 2020

Flyority: Same as previous day

Crew: Robb (Lidar), Ivana (NIS), Mike (Ground)