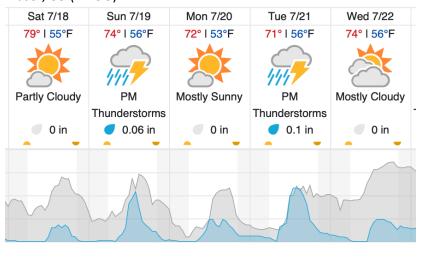

---|-----|----|-------|----|----|----|----|----|----|----|----|----|----|----|----|----|----|----|
| 1  | 2  | 3   | 4  | 5     | 6  | 7  | 8  | 9  | 10 | 11 | 12 | 13 | 14 | 15 | 16 | 17 | 18 | 19 | 20 |
| 21 | 22 | 23  | 24 | 25    | 26 | 27 | 28 | 29 | 30 | 31 | 32 | 33 | 34 | 35 | 36 | 37 | 38 | 39 | 40 |
| 41 | 42 | 43  | 44 | 45    | 46 | 47 | 48 | 49 | 50 | 51 | 52 |    |    |    |    |    |    |    |    |

Flown: 0% (0/52) Green: 0% (0/52) Yellow: 0% (0/52) Red: 0% (0/52)

#### D13 | WLOU (West St. Louis Creek )

| 1 | 2 | 3 | 4 | 5 | 6 | 7 | 8 | 9 | 10 | 11 | 12 | 13 | 14 |
|---|---|---|---|---|---|---|---|---|----|----|----|----|----|

Flown: 0% (0/14) Green: 0% (0/14) Yellow: 0% (0/14) Red: 0% (0/14)

#### **Weather Forecast**

#### Nederland, CO (NIWO)



## Fraser, CO (WLOU)



Chance of Precip. (%)

# Flight Collection Plan for 18 July 2020

Cloud Cover (%)

# Flyority 1

Collection Area: Niwot Ridge Mountain Research Station (NIWO)

Flight Plan Name: D13\_NIWO\_C1\_P1\_v4.pln

On-station Time: 0930 - 1640 Local / 1530 - 2240 UTC

Flyority 2

Collection Area: West St Louis Creek (WLOU)
Flight Plan Name: D13\_WLOU\_A1\_P1\_v1.pln

On-station Time: 0940 – 1640 Local / 1540 – 2240 UTC

Crew: Ivana (Lidar), Robb (NIS), Mike (Ground)

# Flight Collection Plan for 19 July 2020

Flyority: Same as previous day

Crew: Robb (Lidar), Ivana (NIS), Mike (Ground)

# Flight Collection Plan for 20 July 2020

Flyority: Same as previous day

Crew: Ivana (Lidar), Robb (NIS), Mike (Ground)