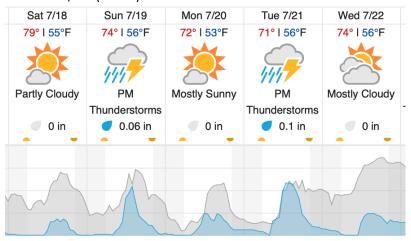

|    |    |    |
|----|----|-----|----|-------|----|----|----|----|----|----|----|----|----|----|----|----|----|----|----|
| 1  | 2  | 3   | 4  | 5     | 6  | 7  | 8  | 9  | 10 | 11 | 12 | 13 | 14 | 15 | 16 | 17 | 18 | 19 | 20 |
| 21 | 22 | 23  | 24 | 25    | 26 | 27 | 28 | 29 | 30 | 31 | 32 | 33 | 34 | 35 | 36 | 37 | 38 | 39 | 40 |
| 41 | 42 | 43  | 44 | 45    | 46 | 47 | 48 | 49 | 50 | 51 | 52 |    |    |    |    |    |    |    |    |

Flown: 0% (0/52) Green: 0% (0/52) Yellow: 0% (0/52) Red: 0% (0/52)

#### D13 | WLOU (West St. Louis Creek )

| 1 | 2 | 3 | 4 | 5 | 6 | 7 | 8 | 9 | 10 | 11 | 12 | 13 | 14 |
|---|---|---|---|---|---|---|---|---|----|----|----|----|----|

Flown: 0% (0/14) Green: 0% (0/14) Yellow: 0% (0/14) Red: 0% (0/14)

#### **Weather Forecast**

#### Nederland, CO (NIWO)



## Fraser, CO (WLOU)



Chance of Precip. (%)

# Flight Collection Plan for 18 July 2020

Cloud Cover (%)

# Flyority 1

Collection Area: Niwot Ridge Mountain Research Station (NIWO)

Flight Plan Name: D13\_NIWO\_C1\_P1\_v4.pln

On-station Time: 0930 - 1640 Local / 1530 - 2240 UTC

Flyority 2

Collection Area: West St Louis Creek (WLOU)
Flight Plan Name: D13\_WLOU\_A1\_P1\_v1.pln

On-station Time: 0940 – 1640 Local / 1540 – 2240 UTC

Crew: Ivana (Lidar), Robb (NIS), Mike (Ground)

# Flight Collection Plan for 19 July 2020

Flyority: Same as previous day

Crew: Robb (Lidar), Ivana (NIS), Mike (Ground)

# Flight Collection Plan for 20 July 2020

Flyority: Same as previous day

Crew: Ivana (Lidar), Robb (NIS), Mike (Ground)