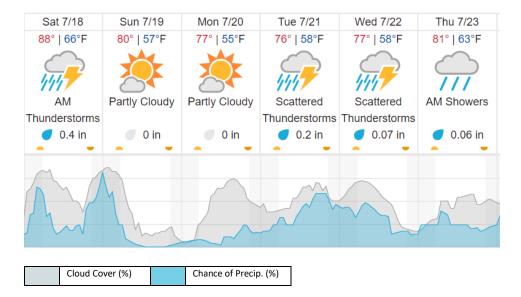

--|----|----|----|----|----|----|----|----|----|----|----|----|----|----|----|----|----|
| 22               | 23               | 24    | 25 | 26 | 27 | 28 | 29 |    |    |    |    |    |    |    |    |    |    |    |    |
| Flown            | Flown: 0% (0/28) |       |    |    |    |    |    |    |    |    |    |    |    |    |    |    |    |    |    |
| Green: 0% (0/28) |                  |       |    |    |    |    |    |    |    |    |    |    |    |    |    |    |    |    |    |
| Yellow           | <i>ı</i> : 0%    | (0/28 | )  |    |    |    |    |    |    |    |    |    |    |    |    |    |    |    |    |
| Red: 0% (0/28)   |                  |       |    |    |    |    |    |    |    |    |    |    |    |    |    |    |    |    |    |

## Weather Forecast

Rhinelander, WI (KRHI)



# Flight Collection Plan for 18 July 2020

None - Continue to cool Spectrometer.

Crew: Mitch Haynes (Lidar), Cameron Chapman (NIS), Elissa Barris (Ground/GPS)

# Flight Collection Plan for 19 July 2020

#### Flyority 1

Collection Area: Steigerwaldt Land Services (STEI) – Treehaven (TREE) Flight Plan Name: D05\_STEI\_TREE\_R1\_P1\_v3\_Q780 On-station Time: 0940 L / 1440 UTC

## Flyority 2

Collection Area: UNDERC (UNDE) Flight Plan Name: D05\_UNDE\_C1\_P1\_v2\_Q780 On-station Time: 0940 L / 1440 UTC

# Flyority 3

Collection Area: Chequamegon-Nicolet National Forest (CHEQ) Flight Plan Name: D05\_CHEQ\_R2\_P1\_v3\_Q780 On-station Time: 0940 L / 1440 UTC

Crew: Cameron Chapman (Lidar), Elissa Barris (NIS), Mitch Haynes (Ground/GPS)