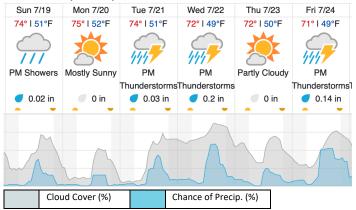

|    |
|---|----|----|----|----|----|----|----|----|----|----|----|----|----|----|----|----|----|----|----|----|
|   | 1  | 2  | 3  | 4  | 5  | 6  | 7  | 8  | 9  | 10 | 11 | 12 | 13 | 14 | 15 | 16 | 17 | 18 | 19 | 20 |
| Ī | 21 | 22 | 23 | 24 | 25 | 26 | 27 | 28 | 29 | 30 | 31 | 32 | 33 | 34 | 35 | 36 | 37 | 38 | 39 | 40 |
| Ī | 41 | 42 | 43 | 44 | 45 | 46 | 47 | 48 | 49 | 50 | 51 | 52 |    |    |    |    |    |    |    |    |

Flown: 0% (0/52) Green: 0% (0/52) Yellow: 0% (0/52) Red: 0% (0/52)

# D13|WLOU (West St. Louis Creek)

| 1 2 3 4 5 6 7 8 9 10 11 12 13 | 14 |
|-------------------------------|----|
|-------------------------------|----|

Flown: 0% (0/14) Green: 0% (0/14) Yellow: 0% (0/14) Red: 0% (0/14)

### **Weather Forecast**

### Nederland, CO (NIWO)



## Fraser, CO (WLOU)



# Flight Collection Plan for 19 July 2020

## Flyority 1

Collection Area: Niwot Ridge Mountain Research Station (NIWO)

Flight Plan Name: D13\_NIWO\_C1\_P1\_v4.pln

On-station Time: 0930 – 1640 Local / 1530 – 2240 UTC

Flyority 2

Collection Area: West St Louis Creek (WLOU) Flight Plan Name: D13\_WLOU\_A1\_P1\_v1.pln

On-station Time: 0940 – 1640 Local / 1540 – 2240 UTC

Crew: Robb (Lidar), Ivana (NIS), Mike (Ground)

# Flight Collection Plan for 20 July 2020

Flyority: Same as previous day

Crew: Ivana (Lidar), Robb (NIS), Mike (Ground)