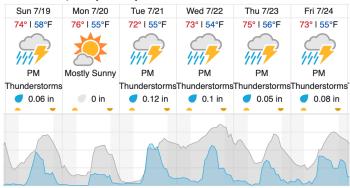

|    |    |    |    |    |    |
|---|----|----|----|----|----|----|----|----|----|----|----|----|----|----|----|----|----|----|----|----|
|   | 1  | 2  | 3  | 4  | 5  | 6  | 7  | 8  | 9  | 10 | 11 | 12 | 13 | 14 | 15 | 16 | 17 | 18 | 19 | 20 |
| Ī | 21 | 22 | 23 | 24 | 25 | 26 | 27 | 28 | 29 | 30 | 31 | 32 | 33 | 34 | 35 | 36 | 37 | 38 | 39 | 40 |
| Ī | 41 | 42 | 43 | 44 | 45 | 46 | 47 | 48 | 49 | 50 | 51 | 52 |    |    |    |    |    |    |    |    |

Flown: 0% (0/52) Green: 0% (0/52) Yellow: 0% (0/52) Red: 0% (0/52)

# D13|WLOU (West St. Louis Creek)

| 1 2 3 4 5 6 7 8 9 10 11 12 13 | 14 |
|-------------------------------|----|
|-------------------------------|----|

Flown: 0% (0/14) Green: 0% (0/14) Yellow: 0% (0/14) Red: 0% (0/14)

### **Weather Forecast**

### Nederland, CO (NIWO)



## Fraser, CO (WLOU)



# Flight Collection Plan for 19 July 2020

## Flyority 1

Collection Area: Niwot Ridge Mountain Research Station (NIWO)

Flight Plan Name: D13\_NIWO\_C1\_P1\_v4.pln

On-station Time: 0930 – 1640 Local / 1530 – 2240 UTC

Flyority 2

Collection Area: West St Louis Creek (WLOU) Flight Plan Name: D13\_WLOU\_A1\_P1\_v1.pln

On-station Time: 0940 – 1640 Local / 1540 – 2240 UTC

Crew: Robb (Lidar), Ivana (NIS), Mike (Ground)

# Flight Collection Plan for 20 July 2020

Flyority: Same as previous day

Crew: Ivana (Lidar), Robb (NIS), Mike (Ground)