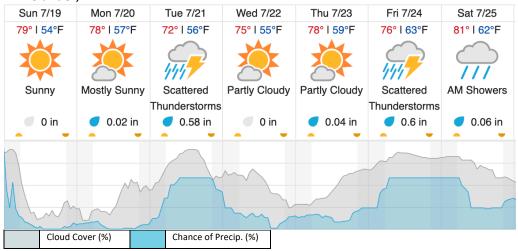

112 | 12 | 11 |
|----------|----|----|----|----|-----|----|----|-----|----|----|----|-----|------------|----|-----|----|----|
| <b>4</b> | 20 | 25 | 30 | эт | 32  | 33 | 34 | 33  | 30 | 3/ | 20 | 33  | 40         | 41 | 42  | 43 | 44 |

Flown: 0% (0/18) Green: 0% (0/18) Yellow: 0% (0/18) Red: 0% (0/18)

# D05 | UNDE (University of Notre Dame Environmental Research Center)

| 2  | 3  | 4  | 5  | 6  | 7  | 8  | 9  | 10 | 11 | 12 | 13 | 14 | 15 | 16 | 17 | 18 | 19 | 20 | 21 |
|----|----|----|----|----|----|----|----|----|----|----|----|----|----|----|----|----|----|----|----|
| 22 | 23 | 24 | 25 | 26 | 27 | 28 | 29 |    |    |    | ·  | ·  |    | ·  | ·  | ·  | ·  |    |    |

Flown: 0% (0/28) Green: 0% (0/28) Yellow: 0% (0/28) Red: 0% (0/28)

#### **Weather Forecast**

### Rhinelander, WI



# Flight Collection Plan for 19 July 2020

# Flyority 1

Collection Area: Steigerwaldt Land Services (STEI) – Treehaven (TREE)

Flight Plan Name: D05\_STEI\_TREE\_R1\_P1\_v3\_Q780

On-station Time: 0940 L / 1440 UTC

# Flyority 2

Collection Area: UNDERC (UNDE)

Flight Plan Name: D05\_UNDE\_C1\_P1\_v2\_Q780

On-station Time: 0940 L / 1440 UTC

### Flyority 3

Collection Area: Chequamegon-Nicolet National Forest (CHEQ)

Flight Plan Name: D05\_CHEQ\_R2\_P1\_v3\_Q780

On-station Time: 0940 L / 1440 UTC

Crew: Cameron Chapman (Lidar), Elissa Barris (NIS), Mitch Haynes (Ground/GPS)