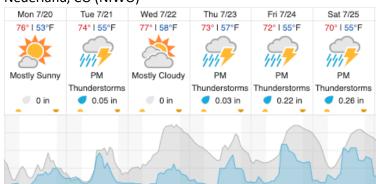

|    |    |    |    |    |    |    |    |
|----|----|----------|----|----------|----|----|----|----|----|----|----|----|----|----|----|----|----|----|----|
| 1  | 2  | 3        | 4  | 5        | 6  | 7  | 8  | 9  | 10 | 11 | 12 | 13 | 14 | 15 | 16 | 17 | 18 | 19 | 20 |
| 21 | 22 | 23       | 24 | 25       | 26 | 27 | 28 | 29 | 30 | 31 | 32 | 33 | 34 | 35 | 36 | 37 | 38 | 39 | 40 |
| 41 | 42 | 43       | 44 | 45       | 46 | 47 | 48 | 49 | 50 | 51 | 52 |    |    |    |    |    |    |    |    |

 41
 42
 43

 Flown:
 0% (0/52)

 Green:
 0% (0/52)

 Yellow:
 0% (0/52)

 Red:
 0% (0/52)

### D13 | WLOU (West St. Louis Creek)

 1
 2
 3
 4
 5
 6
 7
 8
 9
 10
 11
 12
 13
 14

 Flown:
 0% (0/14)

 Green:
 0% (0/14)

 Yellow:
 0% (0/14)

 Red:
 0% (0/14)

## Weather Forecast Nederland, CO (NIWO)



## Fraser, CO (WLOU)



## Flight Collection Plan for 20 July 2020 Flyority 1

Collection Area: Niwot Ridge Mountain Research Station (NIWO) Flight Plan Name: D13\_NIWO\_C1\_P1\_v4.pln On-station Time: 0940 – 1640 Local / 1540 – 2240 UTC **Flyority 2** Collection Area: West St Louis Creek (WLOU)

Flight Plan Name: D13\_WLOU\_A1\_P1\_v1.pln On-station Time: 0940 – 1640 Local / 1540 – 2240 UTC **Crew**: Ivana (Lidar), Robb (NIS), Mike (Ground)

## Flight Collection Plan for 21 July 2020

Flyority: Same as previous day Crew: Mike (Lidar), John (NIS), Robb (Ground)