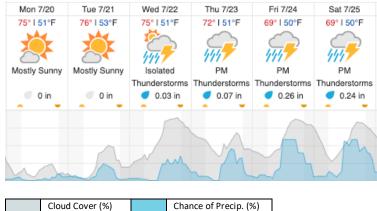

|    |    |    |
|----|----|----------|----|----------|----|----|----|----|----|----|----|----|----|----|----|----|----|----|----|
| 1  | 2  | 3        | 4  | 5        | 6  | 7  | 8  | 9  | 10 | 11 | 12 | 13 | 14 | 15 | 16 | 17 | 18 | 19 | 20 |
| 21 | 22 | 23       | 24 | 25       | 26 | 27 | 28 | 29 | 30 | 31 | 32 | 33 | 34 | 35 | 36 | 37 | 38 | 39 | 40 |
| 41 | 42 | 43       | 44 | 45       | 46 | 47 | 48 | 49 | 50 | 51 | 52 |    |    |    |    |    |    |    |    |

 41
 42
 43

 Flown:
 0% (0/52)

 Green:
 0% (0/52)

 Yellow:
 0% (0/52)

 Red:
 0% (0/52)

### D13 | WLOU (West St. Louis Creek)

 1
 2
 3
 4
 5
 6
 7
 8
 9
 10
 11
 12
 13
 14

 Flown:
 0% (0/14)

 Green:
 0% (0/14)

 Yellow:
 0% (0/14)

 Red:
 0% (0/14)

## Weather Forecast Nederland, CO (NIWO)



## Fraser, CO (WLOU)



## Flight Collection Plan for 20 July 2020 Flyority 1

Collection Area: Niwot Ridge Mountain Research Station (NIWO) Flight Plan Name: D13\_NIWO\_C1\_P1\_v4.pln On-station Time: 0940 – 1640 Local / 1540 – 2240 UTC **Flyority 2** Collection Area: West St Louis Creek (WLOU)

Flight Plan Name: D13\_WLOU\_A1\_P1\_v1.pln On-station Time: 0940 – 1640 Local / 1540 – 2240 UTC **Crew**: Ivana (Lidar), Robb (NIS), Mike (Ground)

## Flight Collection Plan for 21 July 2020

Flyority: Same as previous day Crew: Mike (Lidar), John (NIS), Robb (Ground)