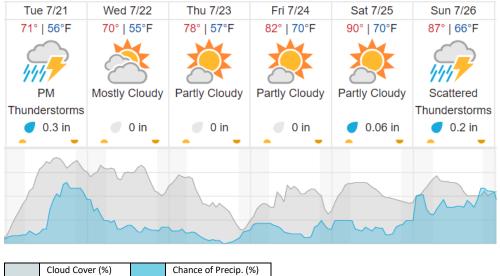

--|-------------------|------|----|----|----|----|----|----|----|----|----|----|----|----|----|----|----|----|----|
| 22     | 23                | 24   | 25 | 26 | 27 | 28 | 29 |    |    |    |    |    |    |    |    |    |    |    |    |
| Flown  | Flown: 0% (0/28)  |      |    |    |    |    |    |    |    |    |    |    |    |    |    |    |    |    |    |
| Greer  | Green: 0% (0/28)  |      |    |    |    |    |    |    |    |    |    |    |    |    |    |    |    |    |    |
| Yellov | Yellow: 0% (0/28) |      |    |    |    |    |    |    |    |    |    |    |    |    |    |    |    |    |    |
| Red:   | 0% (0             | /28) |    |    |    |    |    |    |    |    |    |    |    |    |    |    |    |    |    |

## Weather Forecast

#### Rhinelander, WI (KRHI, STEI\_TREE, UNDE)



## Flight Collection Plan for 21 July 2020

## Flyority 1

Collection Area: Steigerwaldt Land Services (STEI) – Treehaven (TREE) Flight Plan Name: D05\_STEI\_TREE\_R1\_P1\_v3\_Q780 On-station Time: 0940 L / 1440 UTC

## Flyority 2

Collection Area: UNDERC (UNDE) Flight Plan Name: D05\_UNDE\_C1\_P1\_v2\_Q780 On-station Time: 0940 L / 1440 UTC

## Flyority 3

Collection Area: Chequamegon-Nicolet National Forest (CHEQ) Flight Plan Name: D05\_CHEQ\_R2\_P1\_v3\_Q780 On-station Time: 0940 L / 1440 UTC

Crew: Mitch Haynes (Lidar), Cameron Chapman (NIS), Elissa Barris (Ground/GPS)