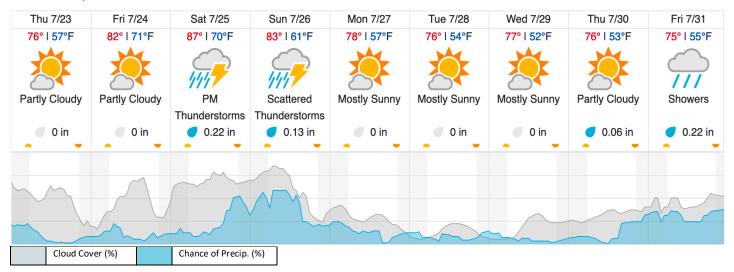

-|----|----|-----|------|
| 27 | 0  | ~ ~ | 0.0  | 0.4 | ~ ~ | 0.0 | 0.4  | ٦  | 0.0 | 7  | 0  | 20 | 4.0 |    | 40 | 4.0 |      |
| 2/ | 28 | 29  | 1 30 | 31  | 32  | 33  | I 34 | 35 | 36  | 3/ | 38 | 39 | 40  | 41 | 42 | 43  | 1 44 |

Flown: 0% (0/18) Green: 0% (0/18) Yellow: 0% (0/18) Red: 0% (0/18)

#### D05 | UNDE (University of Notre Dame Environmental Research Center)

| L |    |    |    |    |    | 7  |    |    | 11 | 12 | 13 | 14 | 15 | 16 | 17 | 18 | 19 | 20 | 21 |
|---|----|----|----|----|----|----|----|----|----|----|----|----|----|----|----|----|----|----|----|
|   | 22 | 23 | 24 | 25 | 26 | 27 | 28 | 29 |    |    |    |    |    |    |    |    |    |    |    |

Flown: 0% (0/28) Green: 0% (0/28) Yellow: 0% (0/28) Red: 0% (0/28)

#### **Weather Forecast**

#### Rhinelander, WI



# Flight Collection Plan for 23 July 2020

#### Flyority 1

Collection Area: Steigerwaldt Land Services (STEI) – Treehaven (TREE)

Flight Plan Name: D05\_STEI\_TREE\_R1\_P1\_v3\_Q780

On-station Time: 0940 L / 1440 UTC

# Flyority 2

Collection Area: UNDERC (UNDE)

Flight Plan Name: D05\_UNDE\_C1\_P1\_v2\_Q780

On-station Time: 0940 L / 1440 UTC

# Flyority 3

Collection Area: Chequamegon-Nicolet National Forest (CHEQ)

Flight Plan Name: D05\_CHEQ\_R2\_P1\_v3\_Q780

On-station Time: 0940 L / 1440 UTC

Crew: Elissa Barris (Lidar), Mitch Haynes (NIS), Cameron Chapman (Ground/GPS)