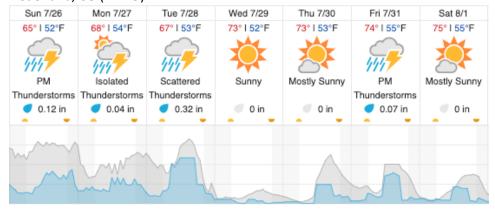

rch Station)

| 1  | 2  | 3  | 4  | 5  | 6  | 7  | 8  | 9  | 10 | 11 | 12 | 13 | 14 | 15 | 16 | 17 | 18 | 19 | 20 |
|----|----|----|----|----|----|----|----|----|----|----|----|----|----|----|----|----|----|----|----|
| 21 | 22 | 23 | 24 | 25 | 26 | 27 | 28 | 29 | 30 | 31 | 32 | 33 | 34 | 35 | 36 | 37 | 38 | 39 | 40 |
| 41 | 42 | 43 | 44 | 45 | 46 | 47 | 48 | 49 | 50 | 51 | 52 |    |    |    |    |    | •  | •  |    |

Flown: 48% (25/52) Green: 48% (25/52) Yellow: 0% (0/52) Red: 0% (0/52)

#### D13 | WLOU (West St. Louis Creek )

| 1 | 2 | 3 | 4 | 5 | 6 | 7 | 8 | 9 | 10 | 11 | 12 | 13 | 14 |  |  |  |
|---|---|---|---|---|---|---|---|---|----|----|----|----|----|--|--|--|

Flown: 0% (0/14) Green: 0% (0/14) Yellow: 0% (0/14) Red: 0% (0/14)

#### **Weather Forecast**

# Nederland, CO (NIWO)



## Fraser, CO (WLOU)



# Flight Collection Plan for 26 July 2020

Flyority 1

Collection Area: Niwot Ridge Mountain Research Station (NIWO), Lines 2-28

Flight Plan Name: D13\_NIWO\_C1\_P1\_v4.pln

On-station Time: 0940 – 1640 Local / 1540 – 2240 UTC

Flyority 2

Collection Area: West St Louis Creek (WLOU) Flight Plan Name: D13\_WLOU\_A1\_P1\_v1.pln

On-station Time: 0940 - 1640 Local / 1540 - 2240 UTC

Crew Members: John (Lidar), Robb (NIS), Ivana (Ground)

# Flight Collection Plan for 27 July 2020

Same as Previous Day

Crew Members: Ivana (Lidar), Mike (NIS), Robb (Ground)