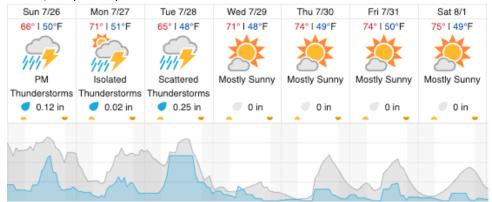

| 3  | 4  | 5  | 6  | 7  | 8  | 9  | 10 | 11 | 12 | 13 | 14 | 15 | 16 | 17 | 18 | 19 | 20 |
|----|----|----|----|----|----|----|----|----|----|----|----|----|----|----|----|----|----|----|----|
| 21 | 22 | 23 | 24 | 25 | 26 | 27 | 28 | 29 | 30 | 31 | 32 | 33 | 34 | 35 | 36 | 37 | 38 | 39 | 40 |
| 41 | 42 | 43 | 44 | 45 | 46 | 47 | 48 | 49 | 50 | 51 | 52 |    |    |    |    |    | •  | •  |    |

Flown: 48% (25/52) Green: 48% (25/52) Yellow: 0% (0/52) Red: 0% (0/52)

#### D13 | WLOU (West St. Louis Creek )

| 1 | 2 | 3 | 4 | 5 | 6 | 7 | 8 | 9 | 10 | 11 | 12 | 13 | 14 |  |  |  |
|---|---|---|---|---|---|---|---|---|----|----|----|----|----|--|--|--|

Flown: 0% (0/14) Green: 0% (0/14) Yellow: 0% (0/14) Red: 0% (0/14)

#### **Weather Forecast**

# Nederland, CO (NIWO)



## Fraser, CO (WLOU)



# Flight Collection Plan for 26 July 2020

Flyority 1

Collection Area: Niwot Ridge Mountain Research Station (NIWO), Lines 2-28

Flight Plan Name: D13\_NIWO\_C1\_P1\_v4.pln

On-station Time: 0940 – 1640 Local / 1540 – 2240 UTC

Flyority 2

Collection Area: West St Louis Creek (WLOU) Flight Plan Name: D13\_WLOU\_A1\_P1\_v1.pln

On-station Time: 0940 - 1640 Local / 1540 - 2240 UTC

Crew Members: John (Lidar), Robb (NIS), Ivana (Ground)

# Flight Collection Plan for 27 July 2020

Same as Previous Day

Crew Members: Ivana (Lidar), Mike (NIS), Robb (Ground)