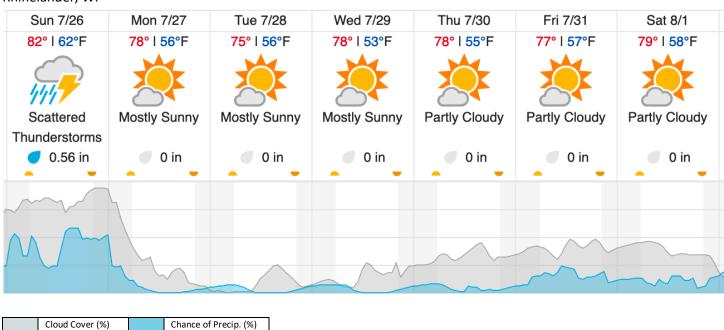

#### **Weather Forecast**

## Rhinelander, WI

# **Summary**

Mild and humid conditions across northern Wisconsin today with an abundance of cumulus and cirrus clouds across the sky. Isolated thunderstorms were also noted in the region. No flights were conducted. Fortunately, a cold front is tracking eastward in the next two days and should bring some clearing as the front sweeps through and drier air filters in from the northwest.