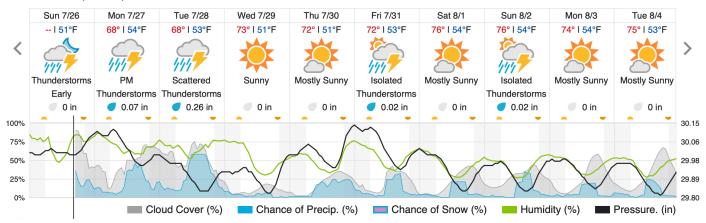

9  | 10 | 11 | 12 | 13 | 14 | 15 | 16 | 17 | 18 | 19 | 20 |
|---|----|----|----|----|----|----|----|----|----|----|----|----|----|----|----|----|----|----|----|----|
|   | 21 | 22 | 23 | 24 | 25 | 26 | 27 | 28 | 29 | 30 | 31 | 32 | 33 | 34 | 35 | 36 | 37 | 38 | 39 | 40 |
| I | 41 | 42 | 43 | 44 | 45 | 46 | 47 | 48 | 49 | 50 | 51 | 52 |    |    |    |    |    |    |    |    |

Flown: 48% (25/52) Green: 48% (25/52) Yellow: 0% (0/52) Red: 0% (0/52)

## D13 | WLOU (West St. Louis Creek )

| 1 | 2 | 3 | 4 | 5 | 6 | 7 | 8 | 9 | 10 | 11 | 12 | 13 | 14 |
|---|---|---|---|---|---|---|---|---|----|----|----|----|----|
|---|---|---|---|---|---|---|---|---|----|----|----|----|----|

Flown: 0% (0/14) Green: 0% (0/14) Yellow: 0% (0/14) Red: 0% (0/14)

#### **Weather Forecast**

## Nederland, CO (NIWO)



# Fraser, CO (WLOU)



## Flight Collection Plan for 27 July 2020

# Flyority 1

Collection Area: Niwot Ridge Mountain Research Station (NIWO), Lines 2-28

Flight Plan Name: D13 NIWO C1 P1 v4.pln

On-station Time: 0940 - 1640 Local / 1540 - 2240 UTC

Flyority 2

Collection Area: West St Louis Creek (WLOU) Flight Plan Name: D13\_WLOU\_A1\_P1\_v1.pln

On-station Time: 0940 - 1640 Local / 1540 - 2240 UTC

Ivana (Lidar), Mike (NIS), Robb (Ground)

#### Flight Collection Plan for 28 July 2020

Same as Previous Day

Crew Members: Mike (Lidar), Ivana (NIS), John (Ground)