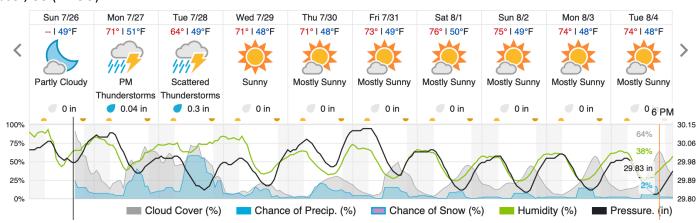

| 14 | 15 | 16 | 17 | 18 | 19 | 20 |
|---|----|----|----|----|----|----|----|----|----|----|----|----|----|----|----|----|----|----|----|----|
|   | 21 | 22 | 23 | 24 | 25 | 26 | 27 | 28 | 29 | 30 | 31 | 32 | 33 | 34 | 35 | 36 | 37 | 38 | 39 | 40 |
| I | 41 | 42 | 43 | 44 | 45 | 46 | 47 | 48 | 49 | 50 | 51 | 52 |    |    |    |    |    |    |    |    |

Flown: 48% (25/52) Green: 48% (25/52) Yellow: 0% (0/52) Red: 0% (0/52)

## D13 | WLOU (West St. Louis Creek )

| 1 | 2 | 3 | 4 | 5 | 6 | 7 | 8 | 9 | 10 | 11 | 12 | 13 | 14 |
|---|---|---|---|---|---|---|---|---|----|----|----|----|----|
|---|---|---|---|---|---|---|---|---|----|----|----|----|----|

Flown: 0% (0/14) Green: 0% (0/14) Yellow: 0% (0/14) Red: 0% (0/14)

#### **Weather Forecast**

## Nederland, CO (NIWO)



# Fraser, CO (WLOU)



## Flight Collection Plan for 27 July 2020

# Flyority 1

Collection Area: Niwot Ridge Mountain Research Station (NIWO), Lines 2-28

Flight Plan Name: D13 NIWO C1 P1 v4.pln

On-station Time: 0940 - 1640 Local / 1540 - 2240 UTC

Flyority 2

Collection Area: West St Louis Creek (WLOU) Flight Plan Name: D13\_WLOU\_A1\_P1\_v1.pln

On-station Time: 0940 - 1640 Local / 1540 - 2240 UTC

Ivana (Lidar), Mike (NIS), Robb (Ground)

#### Flight Collection Plan for 28 July 2020

Same as Previous Day

Crew Members: Mike (Lidar), Ivana (NIS), John (Ground)