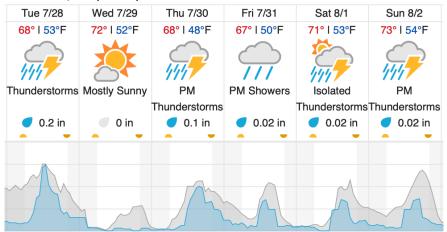

NIWO (Niwot Ridge Mountain Research Station)

| 1  | 2  | 3  | 4  | 5  | 6  | 7  | 8  | 9  | 10 | 11 | 12 | 13 | 14 | 15 | 16 | 17 | 18 | 19 | 20 |
|----|----|----|----|----|----|----|----|----|----|----|----|----|----|----|----|----|----|----|----|
| 21 | 22 | 23 | 24 | 25 | 26 | 27 | 28 | 29 | 30 | 31 | 32 | 33 | 34 | 35 | 36 | 37 | 38 | 39 | 40 |
| 41 | 42 | 43 | 44 | 45 | 46 | 47 | 48 | 49 | 50 | 51 | 52 |    |    |    |    |    |    |    |    |

Flown: 48% (25/52) Green: 48% (25/52) Yellow: 0% (0/52) Red: 0% (0/52)

### D13 | WLOU (West St. Louis Creek )

| 1 2 3 4 5 6 7 8 9 10 11 12 13 14 |
|----------------------------------|
|----------------------------------|

Flown: 0% (0/14) Green: 0% (0/14) Yellow: 0% (0/14) Red: 0% (0/14)

### **Weather Forecast**

### Nederland, CO (NIWO)



# Fraser, CO (WLOU)



## Flight Collection Plan for 28 July 2020

Flyority 1

Collection Area: Niwot Ridge Mountain Research Station (NIWO), Lines 2-28

Flight Plan Name: D13 NIWO C1 P1 v4.pln

On-station Time: 0940 - 1640 Local / 1540 - 2240 UTC

Flyority 2

Collection Area: West St Louis Creek (WLOU) Flight Plan Name: D13\_WLOU\_A1\_P1\_v1.pln

On-station Time: 0940-1640 Local / 1540-2240 UTC Crew Members: Mike (Lidar), Ivana (NIS), John (Ground)

# Flight Collection Plan for 29 July 2020

Flyority: Same as Previous Day

Ivana (Lidar), Mike (NIS), John (Ground)