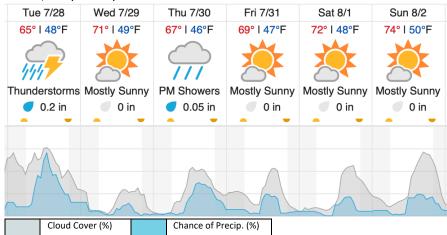

tain Research Station)

| 1  | 2  | 3  | 4  | 5  | 6  | 7  | 8  | 9  | 10 | 11 | 12 | 13 | 14 | 15 | 16 | 17 | 18 | 19 | 20 |
|----|----|----|----|----|----|----|----|----|----|----|----|----|----|----|----|----|----|----|----|
| 21 | 22 | 23 | 24 | 25 | 26 | 27 | 28 | 29 | 30 | 31 | 32 | 33 | 34 | 35 | 36 | 37 | 38 | 39 | 40 |
| 41 | 42 | 43 | 44 | 45 | 46 | 47 | 48 | 49 | 50 | 51 | 52 |    |    |    |    |    |    |    |    |

Flown: 48% (25/52) Green: 48% (25/52) Yellow: 0% (0/52) Red: 0% (0/52)

### D13 | WLOU (West St. Louis Creek )

| 1 2 3 4 5 6 7 8 9 10 11 12 13 14 |
|----------------------------------|
|----------------------------------|

Flown: 0% (0/14) Green: 0% (0/14) Yellow: 0% (0/14) Red: 0% (0/14)

### **Weather Forecast**

### Nederland, CO (NIWO)



# Fraser, CO (WLOU)



## Flight Collection Plan for 28 July 2020

Flyority 1

Collection Area: Niwot Ridge Mountain Research Station (NIWO), Lines 2-28

Flight Plan Name: D13 NIWO C1 P1 v4.pln

On-station Time: 0940 - 1640 Local / 1540 - 2240 UTC

Flyority 2

Collection Area: West St Louis Creek (WLOU) Flight Plan Name: D13\_WLOU\_A1\_P1\_v1.pln

On-station Time: 0940-1640 Local / 1540-2240 UTC Crew Members: Mike (Lidar), Ivana (NIS), John (Ground)

# Flight Collection Plan for 29 July 2020

Flyority: Same as Previous Day

Ivana (Lidar), Mike (NIS), John (Ground)