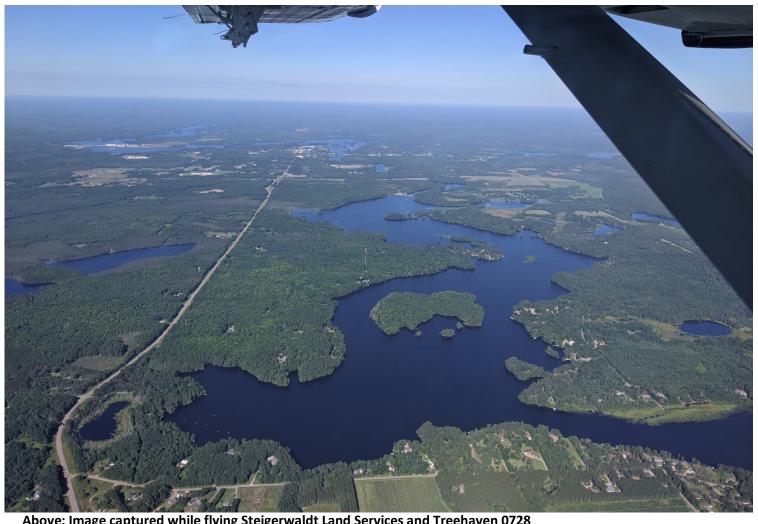

### **Pictures:**

Above: Sky prior to takeoff as observed from KRHI

Above: Image captured while flying Steigerwaldt Land Services and Treehaven 0728 Below: The Sky after the flights as observed from KRHI