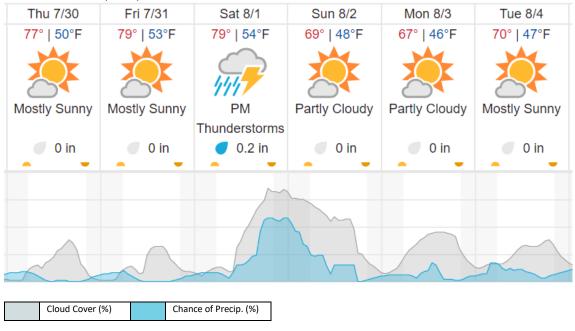

| 33 | 34 | 35 | 36 | 37 | 38 | 39 | 40  | 41            | 42  | 43  | 44 |
|   |    |    |    |    |                                               |    | -  | •  |    |    | •  |    |    | . • |               | . – | . • |    |

Flown: 0% (0/18) Green: 0% (0/18) Yellow: 0% (0/18) Red: 0% (0/18)

# D05 | UNDE (University of Notre Dame Environmental Research Center)

|    |    |    |    |    |    |    |    | 10 | 11 | 12 | 13 | 14 | 15 | 16 | 17 | 18 | 19 | 20 | 21 |
|----|----|----|----|----|----|----|----|----|----|----|----|----|----|----|----|----|----|----|----|
| 22 | 23 | 24 | 25 | 26 | 27 | 28 | 29 |    |    |    |    |    |    |    |    |    |    |    |    |

Flown: 0% (0/28) Green: 0% (0/28) Yellow: 0% (0/28) Red: 0% (0/28)

#### **Weather Forecast**

#### Rhinelander, WI (KRHI)



# Flight Collection Plan for 30 July 2020

#### Flyority 1

Collection Area: Steigerwaldt Land Services (STEI) – Treehaven (TREE)

Flight Plan Name: D05 STEI TREE R1 P1 v3 Q780

On-station Time: 0940 L / 1440 UTC

#### Flyority 2

Collection Area: UNDERC (UNDE)

Flight Plan Name: D05\_UNDE\_C1\_P1\_v2\_Q780

On-station Time: 0940 L / 1440 UTC

#### Flyority 3

Collection Area: Chequamegon-Nicolet National Forest (CHEQ)

Flight Plan Name: D05\_CHEQ\_R2\_P1\_v3\_Q780

On-station Time: 0940 L / 1440 UTC

Crew: Mitch Haynes (Lidar), Cameron Chapman (NIS), Elissa Barris (Ground/GPS)