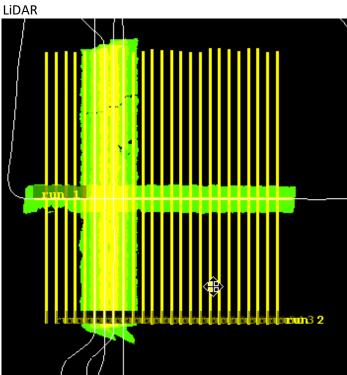

# **Flight Screenshots**

## D05|STEI\_TREE\_P1

| Line #       | 1        | 18 | 19 | 20 | 21 |
|--------------|----------|----|----|----|----|
| Lidar        | <b>√</b> | ✓  | ✓  | ✓  | ✓  |
| Spectrometer | <b>√</b> | ✓  | ✓  | ✓  | ✓  |
| Camera       | ✓        | ✓  | ✓  | ✓  | ✓  |
| Cloud Cover  |          |    |    |    |    |

Total number of lines flown: 5