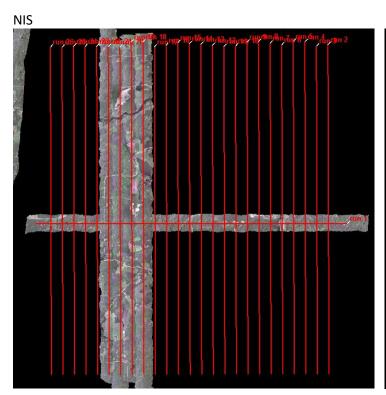

# **Flight Screenshots**

## D05|STEI\_TREE\_P1

| Line #       | 1        | 18 | 19 | 20 | 21 |
|--------------|----------|----|----|----|----|
| Lidar        | <b>√</b> | ✓  | ✓  | ✓  | ✓  |
| Spectrometer | <b>√</b> | ✓  | ✓  | ✓  | ✓  |
| Camera       | ✓        | ✓  | ✓  | ✓  | ✓  |
| Cloud Cover  |          |    |    |    |    |

Total number of lines flown: 5