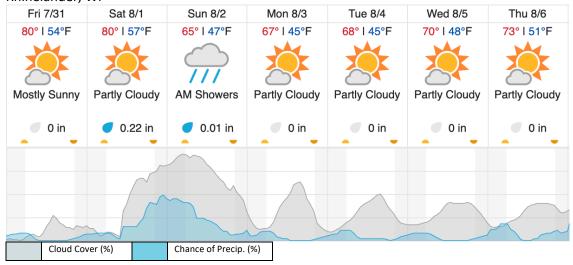

P2 (Steigerwaldt Land Services and Treehaven Priority 2)

| 27 | 28 | 29 | 30 | 31 | 32 | 33 | 34 | 35 | 36 | 37 | 38 | 39 | 40 | 41 | 42 | 43 | 44 |
|----|----|----|----|----|----|----|----|----|----|----|----|----|----|----|----|----|----|

Flown: 0% (0/18) Green: 0% (0/18) Yellow: 0% (0/18) Red: 0% (0/18)

D05 | UNDE (University of Notre Dame Environmental Research Center)

| 2  | 3  | 4  | 5  | 6  | 7  | 8  | 9  | 10 | 11 | 12 | 13 | 14 | 15 | 16 | 17 | 18 | 19 | 20 | 21 |
|----|----|----|----|----|----|----|----|----|----|----|----|----|----|----|----|----|----|----|----|
| 22 | 23 | 24 | 25 | 26 | 27 | 28 | 29 |    |    |    |    |    |    |    |    |    |    |    |    |

Flown: 0% (0/28) Green: 0% (0/28) Yellow: 0% (0/28) Red: 0% (0/28)

#### **Weather Forecast**

Rhinelander, WI



# Flight Collection Plan for 31 July 2020

### Flyority 1

Collection Area: Steigerwaldt Land Services (STEI) – Treehaven (TREE)

Flight Plan Name: D05\_STEI\_TREE\_R1\_P1\_v3\_Q780

On-station Time: 0940 L / 1440 UTC

### Flyority 2

Collection Area: UNDERC (UNDE)

Flight Plan Name: D05\_UNDE\_C1\_P1\_v2\_Q780

On-station Time: 0940 L / 1440 UTC

# Flyority 3

Collection Area: Chequamegon-Nicolet National Forest (CHEQ)

Flight Plan Name: D05\_CHEQ\_R2\_P1\_v3\_Q780

On-station Time: 0940 L / 1440 UTC

Crew: Cameron Chapman (Lidar), Elissa Barris (NIS), Mitch Haynes (Ground/GPS)