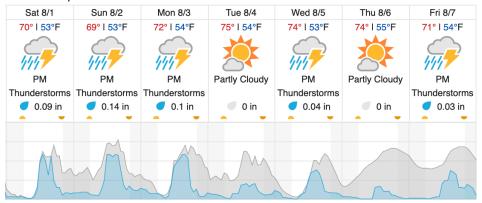

ch Station)

|    | ===  |    |    |    |    |    |    |    |    |    |    |    |    |    |    |    |    |    |    |
|----|------|----|----|----|----|----|----|----|----|----|----|----|----|----|----|----|----|----|----|
| 1  | 2    | 3  | 4  | 5  | 6  | 7  | 8  | 9  | 10 | 11 | 12 | 13 | 14 | 15 | 16 | 17 | 18 | 19 | 20 |
| 21 | . 22 | 23 | 24 | 25 | 26 | 27 | 28 | 29 | 30 | 31 | 32 | 33 | 34 | 35 | 36 | 37 | 38 | 39 | 40 |
| 41 | . 42 | 43 | 44 | 45 | 46 | 47 | 48 | 49 | 50 | 51 | 52 |    |    |    |    |    |    |    |    |

Flown: 54% (28/52) Green: 54% (28/52) Yellow: 0% (0/52) Red: 0% (0/52)

## D13 | WLOU (West St. Louis Creek )

# 1 2 3 4 5 6 7 8 9 10 11 12 13 14

Flown: 100% (14/14) Green: 57% (8/14) Yellow: 43% (6/14) Red: 0% (0/14)

### **Weather Forecast**

#### Nederland, CO



### Fraser, CO



Cloud Cover (%) Chance of Precip. (%)

# Flight Collection Plan for 01 August 2020

### Flyority 1

Collection Area: Niwot Ridge Mountain Research Station (NIWO), Lines 5-28

Flight Plan Name: D13\_NIWO\_C1\_P1\_v4.pln

On-station Time: 0940 – 1640 Local / 1540 – 2240 UTC

### Flyority 2

Collection Area: West St Louis Creek (WLOU), Lines 10-14 if conditions are "green"

Flight Plan Name: D13 WLOU A1 P1 v1.pln

On-station Time: 0950 – 1640 Local / 1550 – 2240 UTC **Crew Members**: John (Lidar), Mike (NIS), Robb (Ground)

# Flight Collection Plan for 02 August 2020

Flyority: Same as Previous Day

Crew Members: Mike (Lidar), John (NIS), Robb (Ground)