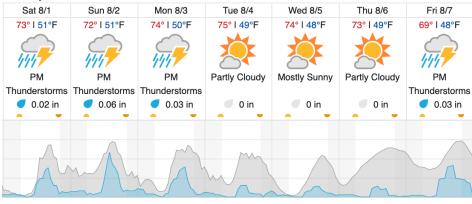

| ===  |    |    |    |    |    |    |    |    |    |    |    |    |    |    |    |    |    |    |
|----|------|----|----|----|----|----|----|----|----|----|----|----|----|----|----|----|----|----|----|
| 1  | 2    | 3  | 4  | 5  | 6  | 7  | 8  | 9  | 10 | 11 | 12 | 13 | 14 | 15 | 16 | 17 | 18 | 19 | 20 |
| 21 | . 22 | 23 | 24 | 25 | 26 | 27 | 28 | 29 | 30 | 31 | 32 | 33 | 34 | 35 | 36 | 37 | 38 | 39 | 40 |
| 41 | . 42 | 43 | 44 | 45 | 46 | 47 | 48 | 49 | 50 | 51 | 52 |    |    |    |    |    |    |    |    |

Flown: 54% (28/52) Green: 54% (28/52) Yellow: 0% (0/52) Red: 0% (0/52)

## D13 | WLOU (West St. Louis Creek )

# 1 2 3 4 5 6 7 8 9 10 11 12 13 14

Flown: 100% (14/14) Green: 57% (8/14) Yellow: 43% (6/14) Red: 0% (0/14)

### **Weather Forecast**

#### Nederland, CO



### Fraser, CO



Cloud Cover (%) Chance of Precip. (%)

# Flight Collection Plan for 01 August 2020

### Flyority 1

Collection Area: Niwot Ridge Mountain Research Station (NIWO), Lines 5-28

Flight Plan Name: D13\_NIWO\_C1\_P1\_v4.pln

On-station Time: 0940 – 1640 Local / 1540 – 2240 UTC

### Flyority 2

Collection Area: West St Louis Creek (WLOU), Lines 10-14 if conditions are "green"

Flight Plan Name: D13 WLOU A1 P1 v1.pln

On-station Time: 0950 – 1640 Local / 1550 – 2240 UTC **Crew Members**: John (Lidar), Mike (NIS), Robb (Ground)

# Flight Collection Plan for 02 August 2020

Flyority: Same as Previous Day

Crew Members: Mike (Lidar), John (NIS), Robb (Ground)