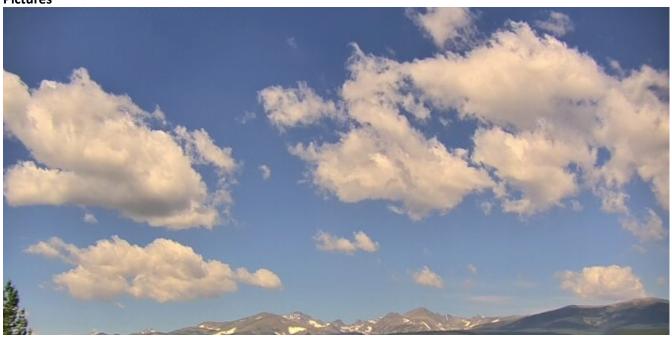

### Summary

Sky conditions looked promising as the Otter took to the skies just before sun-angle, but clouds were already beginning to form on West side of NIWO flight box. Crew collected 3 lines under "Green" conditions at NIWO before clouds increased.

#### **Concerns**

None

### **Comments**

None

## **Daily Coverage**

**Estimated Cloud Cover Kev** 

| Green: | Yellow: | Red: |  |  |  |  |  |  |
|--------|---------|------|--|--|--|--|--|--|
| 0-10%  | 11-50%  | >50% |  |  |  |  |  |  |

## D13|NIWO

| Line #       | 2 | 3 | 4 | 5 |
|--------------|---|---|---|---|
| Lidar        | ✓ | ✓ | ✓ | ✓ |
| Spectrometer | ✓ | ✓ | ✓ | ✓ |
| Camera       | ✓ | ✓ | ✓ | ✓ |
| Cloud Cover  |   |   |   |   |

Total number of lines flown: 4

**Flight Screenshots** 



Lidar NIS

## **Pictures**



Skies over NIWO flight box after terminating collection.

# **Cumulative Domain Coverage**

D13 | NIWO (Niwot Ridge Mountain Research Station)

|    | ===  |    |    |    |    |    |    |    |    |    |    |    |    |    |    |    |    |    |    |
|----|------|----|----|----|----|----|----|----|----|----|----|----|----|----|----|----|----|----|----|
| 1  | 2    | 3  | 4  | 5  | 6  | 7  | 8  | 9  | 10 | 11 | 12 | 13 | 14 | 15 | 16 | 17 | 18 | 19 | 20 |
| 21 | . 22 | 23 | 24 | 25 | 26 | 27 | 28 | 29 | 30 | 31 | 32 | 33 | 34 | 35 | 36 | 37 | 38 | 39 | 40 |
| 41 | . 42 | 43 | 44 | 45 | 46 | 47 | 48 | 49 | 50 | 51 | 52 |    |    |    |    |    |    |    |    |

Flown: 54% (28/52) Green: 54% (28/52) Yellow: 0% (0/52) Red: 0% (0/52)

## D13 | WLOU (West St. Louis Creek )

# 1 2 3 4 5 6 7 8 9 10