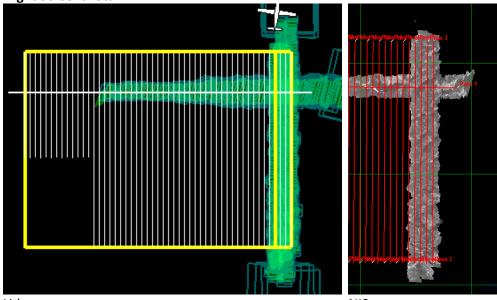

U

**Ground Crew**: Matt Devoe

### Summary

Sky conditions looked promising as the Otter took to the skies just before sun-angle, but clouds were already beginning to form on West side of NIWO flight box. Crew collected 3 lines under "Green" conditions at NIWO before clouds increased.

#### **Concerns**

None

### **Comments**

None

## **Daily Coverage**

**Estimated Cloud Cover Kev** 

| Green: | Yellow: | Red: |  |  |  |  |  |  |
|--------|---------|------|--|--|--|--|--|--|
| 0-10%  | 11-50%  | >50% |  |  |  |  |  |  |

## D13|NIWO

| Line #       | 2 | 3 | 4 | 5 |
|--------------|---|---|---|---|
| Lidar        | ✓ | ✓ | ✓ | ✓ |
| Spectrometer | ✓ | ✓ | ✓ | ✓ |
| Camera       | ✓ | ✓ | ✓ | ✓ |
| Cloud Cover  |   |   |   |   |

Total number of lines flown: 4

**Flight Screenshots** 



Lidar NIS

## **Pictures**



Skies over NIWO flight box after terminating collection.

# **Cumulative Domain Coverage**

D13 | NIWO (Niwot Ridge Mountain Research Station)

|    | ===  |    |    |    |    |    |    |    |    |    |    |    |    |    |    |    |    |    |    |
|----|------|----|----|----|----|----|----|----|----|----|----|----|----|----|----|----|----|----|----|
| 1  | 2    | 3  | 4  | 5  | 6  | 7  | 8  | 9  | 10 | 11 | 12 | 13 | 14 | 15 | 16 | 17 | 18 | 19 | 20 |
| 21 | . 22 | 23 | 24 | 25 | 26 | 27 | 28 | 29 | 30 | 31 | 32 | 33 | 34 | 35 | 36 | 37 | 38 | 39 | 40 |
| 41 | . 42 | 43 | 44 | 45 | 46 | 47 | 48 | 49 | 50 | 51 | 52 |    |    |    |    |    |    |    |    |

Flown: 54% (28/52) Green: 54% (28/52) Yellow: 0% (0/52) Red: 0% (0/52)

## D13 | WLOU (West St. Louis C