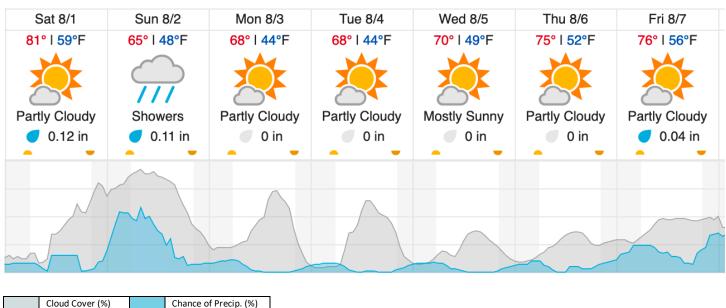

| 39 | 40 | 41 | 42 | 43 | 44 |

Flown: 0% (0/18) Green: 0% (0/18) Yellow: 0% (0/18) Red: 0% (0/18)

### D05 | UNDE (University of Notre Dame Environmental Research Center)

| П |    |    |    |    |    |    |    |    |    |    |    |    |    |    |    |    |    |    |    |    |
|---|----|----|----|----|----|----|----|----|----|----|----|----|----|----|----|----|----|----|----|----|
|   | 2  | 3  | 4  | 5  | 6  | 7  | 8  | 9  | 10 | 11 | 12 | 13 | 14 | 15 | 16 | 17 | 18 | 19 | 20 | 21 |
| L |    | )  |    | )  | ٥  | ,  | U  | )  | 1  |    |    | 1  |    | 10 | 1  | Ξ, | 10 | 10 | 20 |    |
|   | 22 | 23 | 24 | 25 | 26 | 27 | 28 | 29 |    |    |    |    |    |    |    |    |    |    |    |    |

Flown: 0% (0/28) Green: 0% (0/28) Yellow: 0% (0/28) Red: 0% (0/28)

#### **Weather Forecast**



### Flight Collection Plan for 01 Aug 2020

#### Flyority 1

Collection Area: Steigerwaldt Land Services (STEI) – Treehaven (TREE)

Flight Plan Name: D05 STEI TREE R1 P1 v3 Q780

On-station Time: 0940 L / 1440 UTC

### Flyority 2

Collection Area: UNDERC (UNDE)

Flight Plan Name: D05\_UNDE\_C1\_P1\_v2\_Q780

On-station Time: 0940 L / 1440 UTC

## Flyority 3

Collection Area: Chequamegon-Nicolet National Forest (CHEQ)

Flight Plan Name: D05\_CHEQ\_R2\_P1\_v3\_Q780

On-station Time: 0940 L / 1440 UTC

Crew: Elissa Barris (Lidar), Mitch Haynes (NIS), Cameron Chapman (Ground/GPS)