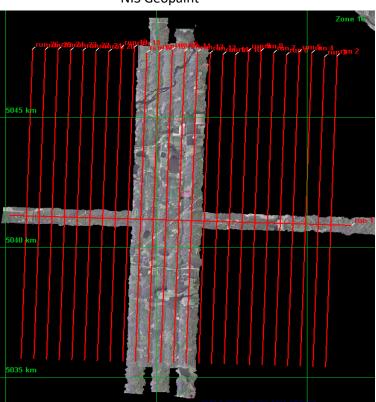

fore the pesky clouds formed rapidly.

### Concerns

- None

#### **Comments**

- None

#### **Daily Coverage**

## **Estimated Cloud Cover Key**

| Green: | Yellow: | Red: |
|--------|---------|------|
| 0-10%  | 11-50%  | >50% |

## D05|STEI\_TREE\_P1

| Line #       | 13       | 14       | 15       | 16       | 17       |
|--------------|----------|----------|----------|----------|----------|
| Lidar        | <b>✓</b> | <b>✓</b> | <b>✓</b> | <b>✓</b> | <b>\</b> |
| Spectrometer | <b>\</b> | <b>\</b> | <b>\</b> | <b>\</b> | ✓        |
| Camera       | ✓        | ✓        | ✓        | ✓        | ✓        |
| Cloud Cover  |          |          |          |          |          |

Total number of lines flown: 5

# **Pictures**

- None

# **Flight Screenshots**

Lidar Swath

## NIS Geopaint



### **Cumulative Domain Coverage**

# D05 | CHEQ (Chequamegon-Nicolet National Forest)

| 2 | 3 | 4 | 5 | 6 | 7 | 8 | 9 | 10 | 11 | 12 | 13 | 14 | 15 | 16 | 17 |
|---|---|---|---|---|---|---|---|----|----|----|----|----|----|----|----|

Flown: 0% (0/16) Green: 0% (0/16) Yellow: 0% (0/16) Red: 0% (0/16)

## D05 | LIRO (Little Rock Lake)

| /   3   4   5   6   /   7 | 3 |
|---------------------------|---|
|---------------------------|---|

Flown: 0% (0/7) Green: 0% (0/7) Yellow: 0% (0/7) Red: 0% (0/7)

## D05|STEI\_TREE\_P1 (Steigerwaldt Land Services and Treehaven Priority 1)

| 2  | 3  | 4  | 5  | 6  | 7 | 8 | 9 | 10 | 11 | 12 | 13 | 14 | 15 | 16 | 17 | 18 | 19 | 20 | 21 |
|----|----|----|----|----|---|---|---|----|----|----|----|----|----|----|----|----|----|----|----|
| 22 | 23 | 24 |