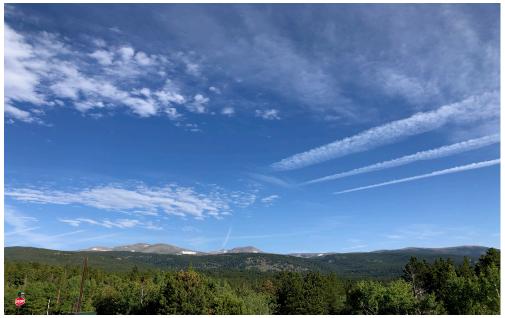

### **Pictures**

Skies this morning seen from Nederland, CO. Photo by John Adler