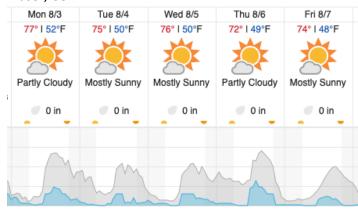

11 | 12 | 13 | 14 | 15 | 16 | 17 | 18 | 19 | 20 |
|----|----|----|----|----|----|----|----|----|----|----|----|----|----|----|----|----|----|----|----|
| 21 | 22 | 23 | 24 | 25 | 26 | 27 | 28 | 29 | 30 | 31 | 32 | 33 | 34 | 35 | 36 | 37 | 38 | 39 | 40 |
| 41 | 42 | 43 | 44 | 45 | 46 | 47 | 48 | 49 | 50 | 51 | 52 |    |    |    |    |    |    |    | ,, |

Flown: 73% (38/52) Green: 73% (38/52) Yellow: 0% (0/52) Red: 0% (0/52)

### D13 | WLOU (West St. Louis Creek )

|   |   |   | _ \ |   |   |   | , |   |    |    |    |    |    |
|---|---|---|-----|---|---|---|---|---|----|----|----|----|----|
| 1 | 2 | 3 | 4   | 5 | 6 | 7 | 8 | 9 | 10 | 11 | 12 | 13 | 14 |

Flown: 100% (14/14) Green: 57% (8/14) Yellow: 43% (6/14) Red: 0% (0/14)

### **Weather Forecast**

### Nederland, CO



## Fraser, CO



# Flight Collection Plan for 03 August 2020

Flyority 1

Collection Area: Niwot Ridge Mountain Research Station (NIWO), Lines 5-19

Flight Plan Name: D13\_NIWO\_C1\_P1\_v4.pln

On-station Time: 0940 – 1640 Local / 1540 – 2240 UTC

Flyority 2

Collection Area: West St Louis Creek (WLOU), Lines 10-14 if conditions are "green"

Flight Plan Name: D13\_WLOU\_A1\_P1\_v1.pln

On-station Time: 0950 – 1640 Local / 1550 – 2240 UTC Crew Members: John (Lidar), Mike (NIS), Robb (Ground)

# Flight Collection Plan for 04 August 2020

Flyority: Same as Previous Day

Crew Members: Mike (Lidar), John (NIS), Robb (Ground)