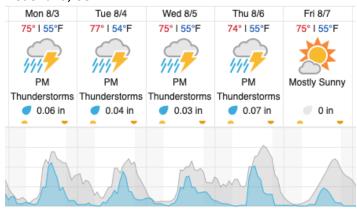

| 8  | 9  | 10 | 11 | 12 | 13 | 14 | 15 | 16 | 17 | 18 | 19 | 20 |
|----|----|----|----|----|----|----|----|----|----|----|----|----|----|----|----|----|----|----|----|
| 21 | 22 | 23 | 24 | 25 | 26 | 27 | 28 | 29 | 30 | 31 | 32 | 33 | 34 | 35 | 36 | 37 | 38 | 39 | 40 |
| 41 | 42 | 43 | 44 | 45 | 46 | 47 | 48 | 49 | 50 | 51 | 52 |    |    |    |    |    |    |    | ,, |

Flown: 73% (38/52) Green: 73% (38/52) Yellow: 0% (0/52) Red: 0% (0/52)

### D13 | WLOU (West St. Louis Creek )

|   |   |   | _ \ |   |   |   | , |   |    |    |    |    |    |
|---|---|---|-----|---|---|---|---|---|----|----|----|----|----|
| 1 | 2 | 3 | 4   | 5 | 6 | 7 | 8 | 9 | 10 | 11 | 12 | 13 | 14 |

Flown: 100% (14/14) Green: 57% (8/14) Yellow: 43% (6/14) Red: 0% (0/14)

### **Weather Forecast**

### Nederland, CO



## Fraser, CO



# Flight Collection Plan for 03 August 2020

Flyority 1

Collection Area: Niwot Ridge Mountain Research Station (NIWO), Lines 5-19

Flight Plan Name: D13\_NIWO\_C1\_P1\_v4.pln

On-station Time: 0940 – 1640 Local / 1540 – 2240 UTC

Flyority 2

Collection Area: West St Louis Creek (WLOU), Lines 10-14 if conditions are "green"

Flight Plan Name: D13\_WLOU\_A1\_P1\_v1.pln

On-station Time: 0950 – 1640 Local / 1550 – 2240 UTC Crew Members: John (Lidar), Mike (NIS), Robb (Ground)

# Flight Collection Plan for 04 August 2020

Flyority: Same as Previous Day

Crew Members: Mike (Lidar), John (NIS), Robb (Ground)