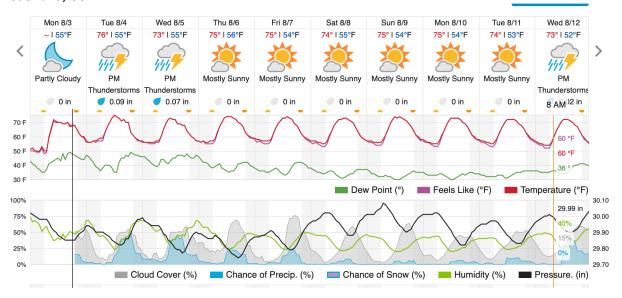

e Mountain Research Station)

|   | 1  | 2  | 3  | 4  | 5  | 6  | 7  | 8  | 9  | 10 | 11 | 12 | 13 | 14 | 15 | 16 | 17 | 18 | 19 | 20 |
|---|----|----|----|----|----|----|----|----|----|----|----|----|----|----|----|----|----|----|----|----|
| 2 | 21 | 22 | 23 | 24 | 25 | 26 | 27 | 28 | 29 | 30 | 31 | 32 | 33 | 34 | 35 | 36 | 37 | 38 | 39 | 40 |
| _ | 41 | 42 | 43 | 44 | 45 | 46 | 47 | 48 | 49 | 50 | 51 | 52 |    |    |    |    |    |    |    |    |

Flown: 73% (38/52) Green: 73% (38/52) Yellow: 0% (0/52) Red: 0% (0/52)

# D13 | WLOU (West St. Louis Creek )

| 1 2 3 4 5 6 7 8 | 9 10 11 12 13 1 |
|-----------------|-----------------|
|-----------------|-----------------|

Flown: 100% (14/14) Green: 57% (8/14) Yellow: 43% (6/14) Red: 0% (0/14)

#### **Weather Forecast**

#### Nederland, CO



#### Fraser, CO



### Flight Collection Plan for 04 August 2020

# Flyority 1

Collection Area: Niwot Ridge Mountain Research Station (NIWO), Lines 5-19

Flight Plan Name: D13 NIWO C1 P1 v4.pln

On-station Time: 0940 – 1640 Local / 1540 – 2240 UTC

Flyority 2

Collection Area: West St Louis Creek (WLOU), Lines 10-14 if conditions are "green"

Flight Plan Name: D13\_WLOU\_A1\_P1\_v1.pln

On-station Time: 0950 – 1640 Local / 1550 – 2240 UTC Crew Members: Mike (Lidar), John (NIS), Robb (Ground)

### Flight Collection Plan for 05 August 2020

Flyority: Same as Previous Day

Crew Members: Robb (Lidar), Ivana (NIS), Mike (Ground)