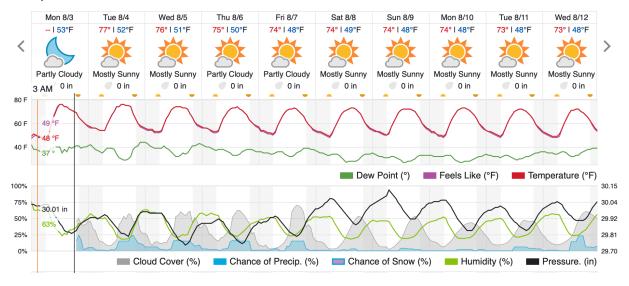

Station)

|   | 1  | 2  | 3  | 4  | 5  | 6  | 7  | 8  | 9  | 10 | 11 | 12 | 13 | 14 | 15 | 16 | 17 | 18 | 19 | 20 |
|---|----|----|----|----|----|----|----|----|----|----|----|----|----|----|----|----|----|----|----|----|
| 2 | 21 | 22 | 23 | 24 | 25 | 26 | 27 | 28 | 29 | 30 | 31 | 32 | 33 | 34 | 35 | 36 | 37 | 38 | 39 | 40 |
| _ | 41 | 42 | 43 | 44 | 45 | 46 | 47 | 48 | 49 | 50 | 51 | 52 |    |    |    |    |    |    |    |    |

Flown: 73% (38/52) Green: 73% (38/52) Yellow: 0% (0/52) Red: 0% (0/52)

# D13 | WLOU (West St. Louis Creek )

| 1 2 3 4 5 6 7 8 | 9 10 11 12 13 1 |
|-----------------|-----------------|
|-----------------|-----------------|

Flown: 100% (14/14) Green: 57% (8/14) Yellow: 43% (6/14) Red: 0% (0/14)

#### **Weather Forecast**

#### Nederland, CO



#### Fraser, CO



### Flight Collection Plan for 04 August 2020

# Flyority 1

Collection Area: Niwot Ridge Mountain Research Station (NIWO), Lines 5-19

Flight Plan Name: D13 NIWO C1 P1 v4.pln

On-station Time: 0940 – 1640 Local / 1540 – 2240 UTC

Flyority 2

Collection Area: West St Louis Creek (WLOU), Lines 10-14 if conditions are "green"

Flight Plan Name: D13\_WLOU\_A1\_P1\_v1.pln

On-station Time: 0950 – 1640 Local / 1550 – 2240 UTC Crew Members: Mike (Lidar), John (NIS), Robb (Ground)

### Flight Collection Plan for 05 August 2020

Flyority: Same as Previous Day

Crew Members: Robb (Lidar), Ivana (NIS), Mike (Ground)