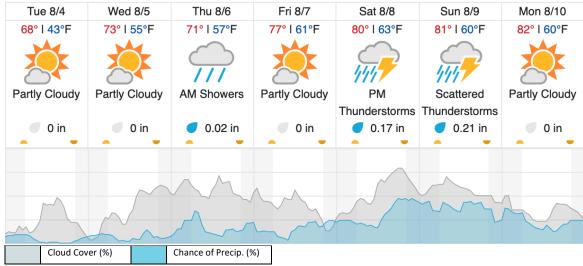

-|--------|----|----|----|----|----|----|----|----|----|----|----|----|----|----|----|----|----|
| 22               | 23     | 24     | 25 | 26 | 27 | 28 | 29 |    |    |    |    |    |    |    |    |    |    |    |    |
| Flown: 0% (0/28) |        |        |    |    |    |    |    |    |    |    |    |    |    |    |    |    |    |    |    |
| Green            | : 0%   | (0/28) |    |    |    |    |    |    |    |    |    |    |    |    |    |    |    |    |    |
| Yellow           | /: 0%  | (0/28) | )  |    |    |    |    |    |    |    |    |    |    |    |    |    |    |    |    |
| Red:             | 0% (0, | /28)   |    |    |    |    |    |    |    |    |    |    |    |    |    |    |    |    |    |

35 36 37 38

39

40

41

42

43

44

## Weather Forecast

Rhinelander, WI (KRHI)



## Flight Collection Plan for 04 August 2020 Flyority 1

Collection Area: Steigerwaldt Land Services (STEI) – Treehaven (TREE) Flight Plan Name: D05\_STEI\_TREE\_R1\_P1\_v3\_Q780 On-station Time: 0940 L / 1440 UTC

# Flyority 2

Collection Area: UNDERC (UNDE) Flight Plan Name: D05\_UNDE\_C1\_P1\_v2\_Q780 On-station Time: 0940 L / 1440 UTC

#### Flyority 3

Collection Area: Chequamegon-Nicolet National Forest (CHEQ) Flight Plan Name: D05\_CHEQ\_R2\_P1\_v3\_Q780 On-station Time: 0940 L / 1440 UTC

Crew: Cameron Chapman (Lidar), Elissa Barris (NIS), Mitch Haynes (Ground/GPS)