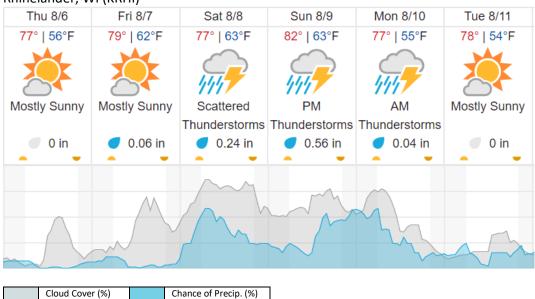

| 20 | 20 | 24 | 2.7 | 2.7 | 2.4 | ר  | 20 | 7  | 20 | 20 | 40 | 44       | 40 | 40 | 4.4 |
| 4 | . / | 28           | 29 | 30 | 31 | 32  | 33  | 34  | 35 | 36 | 3/ | 38 | 39 | 40 | 41       | 42 | 43 | 44  |

Flown: 0% (0/18) Green: 0% (0/18) Yellow: 0% (0/18) Red: 0% (0/18)

### D05 | UNDE (University of Notre Dame Environmental Research Center)

|  | 2  | 3  | 4  | 5  | 6  | 7  | 8  | 9  | 10 | 11 | 12 | 13 | 14 | 15 | 16 | 17 | 18 | 19 | 20 | 21 |
|--|----|----|----|----|----|----|----|----|----|----|----|----|----|----|----|----|----|----|----|----|
|  | 22 | 23 | 24 | 25 | 26 | 27 | 28 | 29 |    |    |    |    |    |    |    |    |    |    |    |    |

Flown: 0% (0/28) Green: 0% (0/28) Yellow: 0% (0/28) Red: 0% (0/28)

#### **Weather Forecast**

## Rhinelander, WI (KRHI)



# Flight Collection Plan for 6 August 2020

#### Flyority 1

Collection Area: Steigerwaldt Land Services (STEI) – Treehaven (TREE)

Flight Plan Name: D05\_STEI\_TREE\_R1\_P1\_v3\_Q780

On-station Time: 0950 L / 1450 UTC

## Flyority 2

Collection Area: UNDERC (UNDE)

Flight Plan Name: D05\_UNDE\_C1\_P1\_v2\_Q780

On-station Time: 0950 L / 1450 UTC

# Flyority 3

Collection Area: Chequamegon-Nicolet National Forest (CHEQ)

Flight Plan Name: D05\_CHEQ\_R2\_P1\_v3\_Q780

On-station Time: 0950 L / 1450 UTC

Crew: Mitch Haynes (Lidar), Cameron Chapman (NIS), Elissa Barris (Ground/GPS)