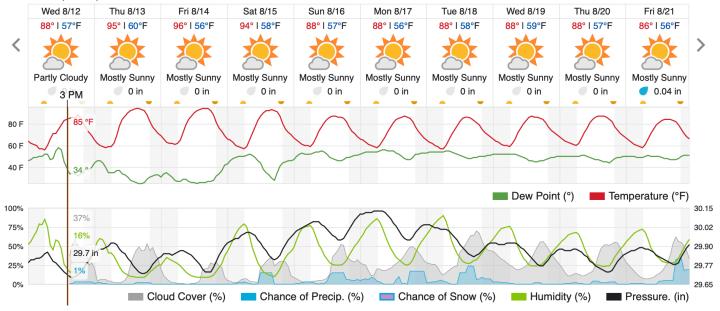

|          |    |    |    |    |

#### D00|H10B (NEON Headquarters Lidar Test - modified cross-track)

 1
 2
 3
 4

 Flown: 100% (4/4)
 Green: 50% (2/4)
 Yellow: 50% (2/4)

 Yellow: 50% (2/4)
 Red: 0% (0/4)
 Yellow: 50% (2/4)

### D00 | N10C (Nominal Runway at KBDU - Optech)

1 2 3 4 5 6 7 8 9 10 11 12 13 14

Flown: 100% (14/14) Green: 0% (0/14) Yellow: 0% (0/14) Red: 100% (14/14)

D00|010A (NIS Offset)

5

1 2 3 4 Flown: 0% (0/5) Green: 0% (0/5) Yellow: 0% (0/5) Red: 0% (0/5)

D00 | R10A (Table Mountain Radiometric Calibration)

 1
 2
 3
 4
 5

 Flown: 0% (0/5)
 Green: 0% (0/5)

 Yellow: 0% (0/5)
 Yellow: 0% (0/5)

### D00 | W10B (Wiggle Timing Test)

1 2

Flown: 100% (2/2) Green: 0% (0/2) Yellow: 0% (0/2) Red: 100% (2/2)

#### Weather Forecast

#### Boulder, CO



#### Nunn, CO (CPER)



## Flight Collection Plan for 13/14 August 2020

## Flyority 1

Collection Area: Satellite Overpass Coincident Collection – Central Plains Ecological Range (only if conditions are "green") Flight Plan Name: D10 CPER C1 P1 v4.pln

On-station Time: 0950 - 1620 Local / 1550 - 2220 UTC

## Flyority 2

Collection Area: D10 BRDF Flight - Central Plains Ecological Range (only if conditions are "green")

Flight Plan Name: D10\_F10A\_BRDF\_v1.pln

On-station Time: 0950 - 1620 Local / 1550 - 2220 UTC

## Flyority 3

Collection Area: Radiometric Calibration at Table Mountain

Flight Plan Name: D10\_R10A\_Radiometric\_Calibration\_Table\_Mountain\_v1.pln

On-station Time: 0950 – 1620 Local / 1550 – 2220 UTC

## Flyority 4

Collection Area: NIS Offset Flight Flight Plan Name: D10\_O10A\_NIS\_Offset\_