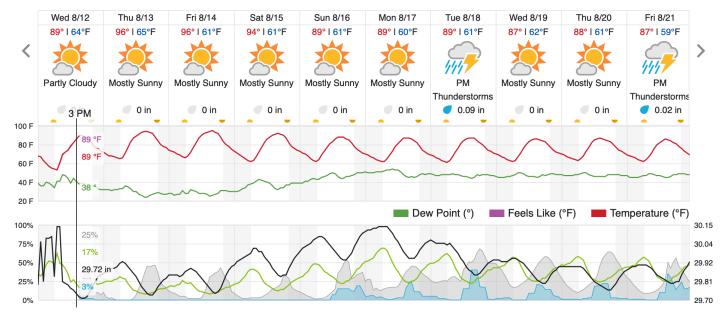

|    |    |    |    |    |          |    |    |    |    |

#### D00|H10B (NEON Headquarters Lidar Test - modified cross-track)

 1
 2
 3
 4

 Flown: 100% (4/4)
 Green: 50% (2/4)
 Yellow: 50% (2/4)

 Yellow: 50% (2/4)
 Red: 0% (0/4)
 Yellow: 50% (2/4)

### D00 | N10C (Nominal Runway at KBDU - Optech)

1 2 3 4 5 6 7 8 9 10 11 12 13 14

Flown: 100% (14/14) Green: 0% (0/14) Yellow: 0% (0/14) Red: 100% (14/14)

D00|010A (NIS Offset)

5

1 2 3 4 Flown: 0% (0/5) Green: 0% (0/5) Yellow: 0% (0/5) Red: 0% (0/5)

D00 | R10A (Table Mountain Radiometric Calibration)

 1
 2
 3
 4
 5

 Flown: 0% (0/5)
 Green: 0% (0/5)

 Yellow: 0% (0/5)
 Yellow: 0% (0/5)

### D00 | W10B (Wiggle Timing Test)

1 2

Flown: 100% (2/2) Green: 0% (0/2) Yellow: 0% (0/2) Red: 100% (2/2)

#### Weather Forecast

#### Boulder, CO



#### Nunn, CO (CPER)



## Flight Collection Plan for 13/14 August 2020

## Flyority 1

Collection Area: Satellite Overpass Coincident Collection – Central Plains Ecological Range (only if conditions are "green") Flight Plan Name: D10 CPER C1 P1 v4.pln

On-station Time: 0950 - 1620 Local / 1550 - 2220 UTC

## Flyority 2

Collection Area: D10 BRDF Flight - Central Plains Ecological Range (only if conditions are "green")

Flight Plan Name: D10\_F10A\_BRDF\_v1.pln

On-station Time: 0950 - 1620 Local / 1550 - 2220 UTC

## Flyority 3

Collection Area: Radiometric Calibration at Table Mountain

Flight Plan Name: D10\_R10A\_Radiometric\_Calibration\_Table\_Mountain\_v1.pln

On-station Time: 0950 – 1620 Local / 1550 – 2220 UTC

## Flyority 4

Collection Area: NIS Offset Flight Flight Plan Name: