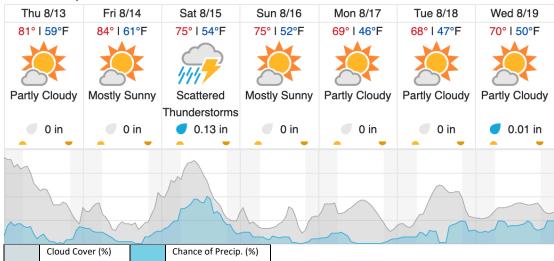

| 13 | 14 | 15 | 16 | 17 | 18 | 19 | 20 | 21 |
|---------------------|----|----|----|----|----|----|----|----|----|----|----|----|----|----|----|----|----|----|----|
| 22                  | 23 | 24 | 25 | 26 | 27 | 28 | 29 |    |    |    |    |    |    |    |    |    |    |    |    |
| Flown: 100% (28/28) |    |    |    |    |    |    |    |    |    |    |    |    |    |    |    |    |    |    |    |
| Green: 100% (28/28) |    |    |    |    |    |    |    |    |    |    |    |    |    |    |    |    |    |    |    |
| Yellow: 0% (0/28)   |    |    |    |    |    |    |    |    |    |    |    |    |    |    |    |    |    |    |    |
| Red: 0% (0/28)      |    |    |    |    |    |    |    |    |    |    |    |    |    |    |    |    |    |    |    |

# Weather Forecast

Rhinelander, WI



# Flight Collection Plan for 12 August 2020

# Flyority 1

Collection Area: Chequamegon-Nicolet National Forest (CHEQ) Flight Plan Name: D05\_CHEQ\_R2\_P1\_v3\_Q780 On-station Time: 1000 L / 1500 UTC

# Flyority 2

Collection Area: Little Rock Lake (LIRO) Flight Plan Name: D05\_LIRO\_A1\_P2\_v2\_Q780 On-station Time: 1000 L / 1500 UTC

# Flyority 3 (If Green)

Collection Area: Steigerwaldt Land Services – Treehaven (STEI-TREE) Priority 2 Flight Box Flight Plan Name: D05\_STEI\_TREE\_R1\_P2\_v3\_Q780 On-station Time: 1000 L / 1500 UTC

Crew: Cameron Chapman (Lidar), Elissa Barris (NIS), Mitch Haynes (Ground/GPS)