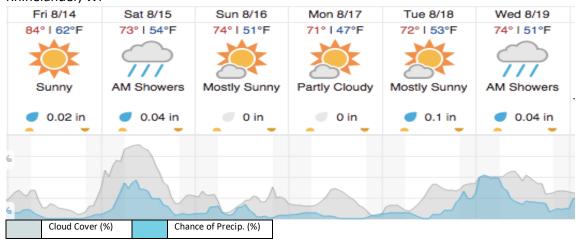

35 | 36 | 37 | 38 | 39 | 40 | 41 | 42 | 43 | 44 |
|    |    |    |    |    |    |    |    |    |    |    |    |    |    |    |    |    |    |

Flown: 100% (18/18) Green: 0% (0/18) Yellow: 0% (0/18) Red: 100% (18/18)

## D05 | CHEQ (Chequamegon-Nicolet National Forest)

|   |   |   | - | • |   |   | _ |   |    |    |    |    | ,  |    |    |    |
|---|---|---|---|---|---|---|---|---|----|----|----|----|----|----|----|----|
| Γ | 2 | 3 | 4 | 5 | 6 | 7 | 8 | 9 | 10 | 11 | 12 | 13 | 14 | 15 | 16 | 17 |

Flown: 0% (0/16) Green: 0% (0/16) Yellow: 0% (0/16) Red: 0% (0/16)

### D05 | LIRO (Little Rock Lake)

| 2 3 4 | 5 | 6 | 7 | 8 |
|-------|---|---|---|---|
|-------|---|---|---|---|

Flown: 0% (0/7) Green: 0% (0/7) Yellow: 0% (0/7) Red: 0% (0/7)

#### **Weather Forecast**

### Rhinelander, WI



## Flight Collection Plan for 14 August 2020

#### Flyority 1

Collection Area: Chequamegon-Nicolet National Forest (CHEQ)

Flight Plan Name: D05\_CHEQ\_R2\_P1\_v3\_Q780

On-station Time: 1000 L / 1500 UTC

# Flyority 2

Collection Area: Little Rock Lake (LIRO)

Flight Plan Name: D05\_LIRO\_A1\_P2\_v2\_Q780

On-station Time: 1000 L / 1500 UTC

## Flyority 3 (If Green)

Collection Area: Steigerwaldt Land Services – Treehaven (STEI-TREE) Priority 2 Flight Box

Flight Plan Name: D05\_STEI\_TREE\_R1\_P2\_v3\_Q780

On-station Time: 1000 L / 1500 UTC

**Crew**: Elissa Barris (Lidar), Mitch Haynes (NIS), Cameron Chapman (Ground/GPS)