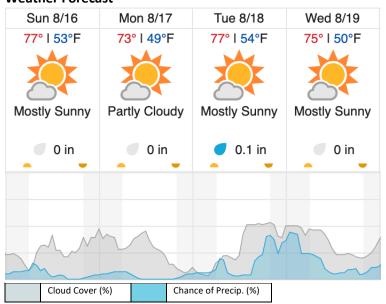

----|----|----|----|----|----|
| Flown: 100% (18/18) |    |    |    |    |    |    |    |    |    |    |    |    |    |    |    |    |    |    |

Green: 0% (0/18) Yellow: 0% (0/18) Red: 100% (18/18)

#### D05 | UNDE (University of Notre Dame Environmental Research Center)

| _ |    |    |    |    |    |    |    |    |    |    |    |    |    |    |    |    |    |    |    |    |
|---|----|----|----|----|----|----|----|----|----|----|----|----|----|----|----|----|----|----|----|----|
|   | 2  | 3  | 4  | 5  | 6  | 7  | 8  | 9  | 10 | 11 | 12 | 13 | 14 | 15 | 16 | 17 | 18 | 19 | 20 | 21 |
|   | 22 | 23 | 24 | 25 | 26 | 27 | 28 | 29 |    |    |    |    |    |    |    |    |    |    |    |    |

Flown: 100% (28/28) Green: 100% (28/28) Yellow: 0% (0/28) Red: 0% (0/28)

#### **Weather Forecast**



# Flight Collection Plan for 15 August 2020

Flyority 1

Collection Area: Chequamegon-Nicolet National Forest (CHEQ)

Flight Plan Name: D05\_CHEQ\_R2\_P1\_v3\_Q780

On-station Time: 1000 L / 1500 UTC

Flyority 2

Collection Area: Little Rock Lake (LIRO)
Flight Plan Name: D05\_LIRO\_A1\_P2\_v2\_Q780

On-station Time: 1000 L / 1500 UTC

Flyority 3 (If Green)

Collection Area: Steigerwaldt Land Services – Treehaven (STEI-TREE) Priority 2 Flight Box

Flight Plan Name: D05\_STEI\_TREE\_R1\_P2\_v3\_Q780

On-station Time: 1000 L / 1500 UTC

**Crew**: Cameron Chapman (Lidar), Elissa Barris (NIS), Mitch Haynes (Ground/GPS)