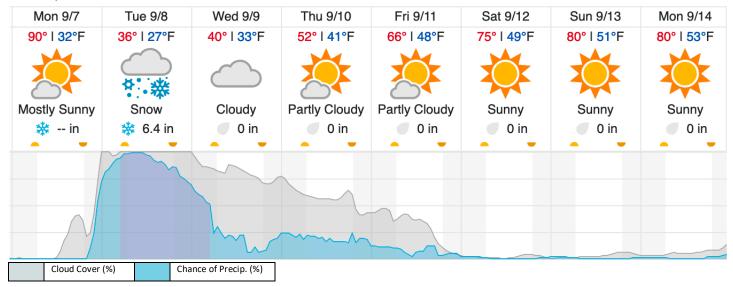

|    |

Flown: 92% (24/26) Green: 0% (0/26) Yellow: 0% (0/26) Red: 92% (24/26)

### D00 | O10B (NIS Offset - Riegl)

# 1 2

Flown: 100% (2/2) Green: 100% (2/2) Yellow: 0% (0/2) Red: 0% (0/2)

# D00 | R10C (Table Mountain Radiometric Calibration - Riegl)

# 1 2 3 4 5

Flown: 100% (5/5) Green: 100% (5/5) Yellow: 0% (0/5) Red: 0% (0/5)

### D00 RMNP (1000m Multiple Altitude Test Flight - RMNP)

| 2 3 4 5 6 7 8 9 10 11 | 12   13   14 | 15 16 17 18 19 |
|-----------------------|--------------|----------------|
|-----------------------|--------------|----------------|

Flown: 0% (0/18) Green: 0% (0/18) Yellow: 0% (0/18) Red: 0% (0/18)

# D00 | W10C (Wiggle Timing Test - Riegl)

# 1 2

Flown: 100% (2/2) Green: 0% (0/2) Yellow: 0% (0/2) Red: 100% (2/2)

### **Weather Forecast**

### Boulder, CO



# Flight Collection Plan for 07 September 2020 Flyority 1

Collection Area: Satellite Overpass Coincident Collection & 1000m Multiple Altitude Test Flight - CPER

Flight Plan Name: D10\_CPER\_C1\_P1\_v6\_Q780

On-station Time: 1010 - 1600 Local / 1600 - 2200 UTC

# Flyority 2

Collection Area: 2000m Multiple Altitude Flight - CPER Flight Plan Name: D10\_K10A\_Multiple\_Alt\_2000m\_v1 On-station Time: 1010 – 1600 Local / 1600 – 2200 UTC

### Flyority 3

Collection Area: 1000m Multiple Altitude Test Flight - RMNP

Flight Plan Name: D10\_RMNP\_R2\_P1\_v2\_Q780

On-station Time: 1020 – 1610 Local / 1600 – 2210 UTC

## Flyority 4

Collection Area: 2000m Multiple Altitude Flight - RMNP

Flight Plan Name: D10\_K10B\_Multiple\_Alt\_v2

On-station Time: 1020 – 1610 Local / 1600 – 2210 UTC

Monday