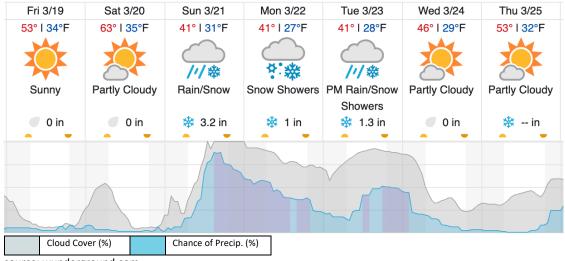

| N10D (Nominal Runway at KBDU - Riegl)

| 1  | 2  | 3  | 4  | 5  | 6  | 7  | 8  | 9 | 10 | 11 | 12 | 13 | 14 | 15 | 16 | 17 | 18 | 19 | 20 |
|----|----|----|----|----|----|----|----|---|----|----|----|----|----|----|----|----|----|----|----|
| 21 | 22 | 23 | 24 | 25 | 26 | 27 | 28 |   |    |    |    |    |    |    |    |    |    |    |    |

Flown: 0% (0/28) Green: 0% (0/28) Yellow: 0% (0/28) Red: 0% (0/28)

#### D00 | O10B (NIS Offset - Riegl)

1 2

Flown: 0% (0/2) Green: 0% (0/2) Yellow: 0% (0/2) Red: 0% (0/2)

## D00 | R10C (Table Mountain Radiometric Calibration - Riegl)

1 2 3 4 5 Flown: 0% (0/5)

Green: 0% (0/5) Yellow: 0% (0/5) Red: 0% (0/5)

## D00 | W10C (Wiggle Timing Test - Riegl)

1 2

Flown: 0% (0/2) Green: 0% (0/2) Yellow: 0% (0/2) Red: 0% (0/2)

#### **Weather Forecast**



source: wunderground.com

# Flight Collection Plan for March 2021

Training and Calibration flights

Flight Crew: Cameron Chapman, Mitch Haynes, Elissa Barris, Nick Marusich, and Abe Morrison