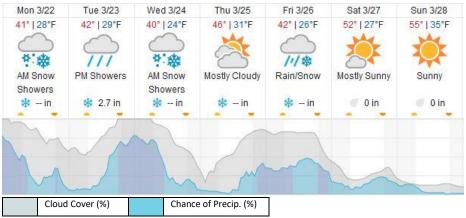

# D00 | R10C (Table Mountain Radiometric Calibration - Riegl)

1 2 3 4 5 Flown: 0% (0/5) Green: 0% (0/5) Yellow: 0% (0/5)

Red: 0% (0/5)

D00 V10C (Boulder City South)

| _  | _  | _  |    |    |    |    |    |    |    |    |    |    |    |    |    |    |    |    |    |
|----|----|----|----|----|----|----|----|----|----|----|----|----|----|----|----|----|----|----|----|
| 1  | 2  | 3  | 4  | 5  | 6  | 7  | 8  | 9  | 10 | 11 | 12 | 13 | 14 | 15 | 16 | 17 | 18 | 19 | 20 |
| 21 | 22 | 23 | 24 | 25 | 26 | 27 | 28 | 29 |    |    |    |    |    |    |    |    |    |    |    |

Flown: 10% (3/29) Green: 0% (0/29) Yellow: 0% (0/29) Red: 10% (3/29)

### D00 | W10C (Wiggle Timing Test - Riegl)

1 2

Flown: 100% (2/2) Green: 100% (2/2) Yellow: 0% (0/2) Red: 0% (0/2)

## **Weather Forecast** Mon 3/22



source: wunderground.com

# Flight Collection Plan for 21 March 2021

Flyority 1

Collection Area: Table Mountain Radiometric Calibration – Boulder Airport

Flight Plan Name: D10 R10C Rad Cal TBMT v1 Q780

On-station Time: 1700 UTC / 1100 L

Additional Considerations: Ground should be dry.

Flyority 2

Collection Area: Boresight Calibration – Greeley, CO Flight Plan Name: D10\_B10E\_Boresight\_1600m\_Q780

On-station Time: 1600 UTC / 1000 L

Additional Considerations: No recent snowfall, clear roofs required.

Flyority 3

Collection Area: NIS Offset Flight

Flight Plan Name: D10\_O10B\_NIS\_Offset\_v2\_Q780

On-station Time: 1630 UTC / 1030 L

Flight Crew: John, Mike, Ivana, Robb, Matt