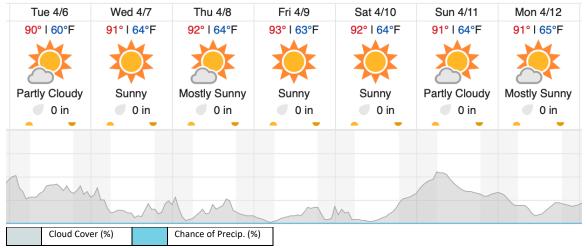

#### **Weather Forecast**

source: wunderground.com

## Flight Collection Plan for 06 April 2021

Flyority 1

Collection Area: Sycamore Creek (SYCA)

Flight Plan Name: D14\_SYCA\_A1\_P1\_v6L\_Q780

On-station Time: 1630 UTC / 0930 L

Crew: Mitch & Ivana