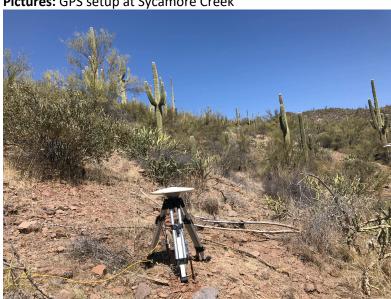

eport Author: Ivana Vu Lidar Operators: Ivana Vu

Hours until maintenance: 96.87 **Spectrometer Operators**: Mitch Haynes

Pilots: Stephen Brawders, Mark Solper

#### **Summary**

Today we met with the D14 crew to set up a GPS station at Sycamore Creek. Data collection flights will start tomorrow, weather permitting.

Flight Hours: 00:00

#### Concerns

None

#### **Comments**

- GPS unit arrived this afternoon and we are awaiting approval from the Scottsdale airport operations manager to set up the station near the FBO. Two other alternate locations have been scoped out in case approval is not granted by tomorrow morning.
- Thanks to Greg Cain, Cassie Mancilla and Abe Karam for helping with the GPS setup and escorting us to the Sycamore Creek site.

Pictures: GPS setup at Sycamore Creek



## **Cumulative Domain Coverage**

# D14|SYCA (Sycamore Creek)

| 1  | 2  | 3  | 4  | 5  | 6  | 7  | 8  | 9  | 10 | 11 | 12 | 13 | 14 | 15 | 16 | 17 | 18 | 19 | 20 |
|----|----|----|----|----|----|----|----|----|----|----|----|----|----|----|----|----|----|----|----|
| 21 | 22 | 23 | 24 | 25 | 26 | 27 | 28 | 29 | 30 | 31 | 32 | 33 | 34 | 35 | 36 | 37 | 38 | 39 | 40 |
| 41 | 42 | 43 | 44 | 45 | 46 | 47 | 48 | 49 | 50 | 51 | 52 | 53 | 54 | 55 | 56 | 57 | 58 | 59 | 60 |
| 61 | 62 |    |    |    |    |    |    |    |    |    |    |    |    |    |    |    |    |    |    |

Flown: 0% (0/62) Green: 0% (0/62) Yellow: 0% (0/62) Red: 0% (0/62)

#### **Weather Forecast**



source: wunderground.com

## Flight Collection Plan for 06 April 2021

Flyority 1

Collection Area: Sycamore Creek (SYCA)

Fli