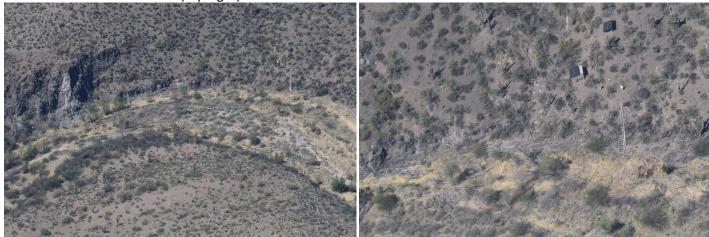

Total number of lines flown: 11

**Pictures** Tonto National Forest

Sycamore Creek site

NEON hut & instrumentation (top right)