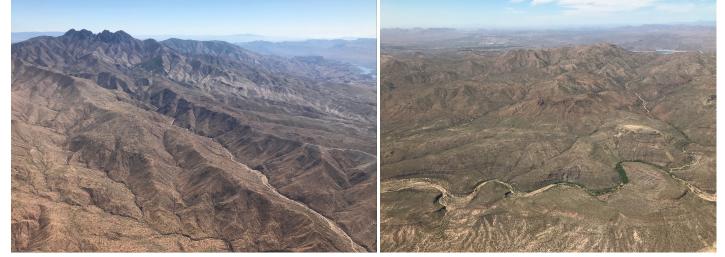

Total number of lines flown: 11

**Pictures** Tonto National Forest

Sycamore Creek site

NEON hut & instrumentation (top right)