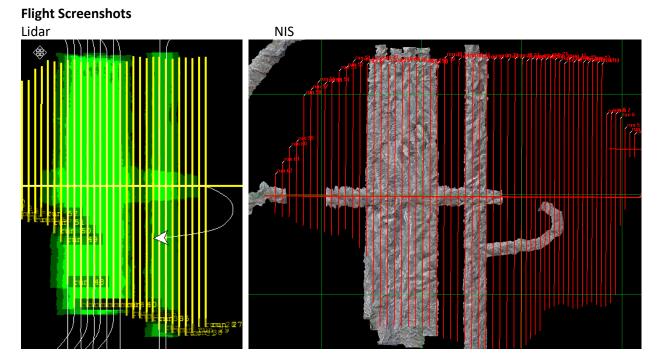

# Summary

After a delayed start due to an instrumentation issue, we were able to collect 11 lines at Sycamore Creek in clear sky conditions until high cirrus clouds moved in over the site.

### D14|SYCA

| Line #       | 33           | 34           | 40           | 41           | 42           | 43           | 44           | 45           | 46           | 47           | 48           |  |
|--------------|--------------|--------------|--------------|--------------|--------------|--------------|--------------|--------------|--------------|--------------|--------------|--|
| Lidar        | $\checkmark$ |  |
| Spectrometer | $\checkmark$ |  |
| Camera       | $\checkmark$ |  |
| Cloud Cover  |              |              |              |              |              |              |              |              |              |              |              |  |

Total number of lines flown: 11

**Pictures** Tonto National Forest

Sycamore Creek site

NEON hut & instrumentation (top right)