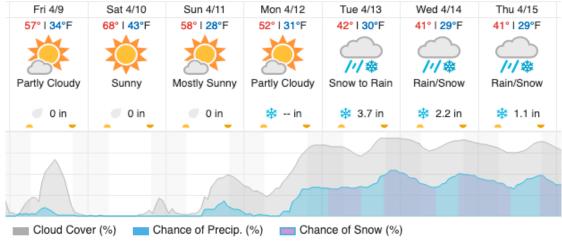

)

| Doo   Viol (Dodiaci City Nominal |    |    |    |    |    |    |    | Guiu | <b>`</b> |    |    |    |    |    |    |    |    |    |    |    |
|----------------------------------|----|----|----|----|----|----|----|------|----------|----|----|----|----|----|----|----|----|----|----|----|
|                                  | 1  | 2  | 3  | 4  | 5  | 6  | 7  | 8    | 9        | 10 | 11 | 12 | 13 | 14 | 15 | 16 | 17 | 18 | 19 | 20 |
|                                  | 21 | 22 | 23 | 24 | 25 | 26 | 27 | 28   | 29       |    |    |    |    |    |    |    |    |    |    |    |

Flown: 34% (10/29) Green: 14% (4/29) Yellow: 0% (0/29) Red: 21% (6/29)

# D00 | W10D (Wiggle Timing Test - Galaxy)

1 2

Flown: 100% (2/2) Green: 100% (2/2) Yellow: 0% (0/2) Red: 0% (0/2)

#### **Weather Forecast**



source: wunderground.com

# Flight Collection Plan for 9 April 2021

Flyority 1

Collection Area: [Functional Checkout Flight] -- Nominal Runway Survey Flight Plan

Name: D10\_N10F\_Nominal\_Rnwy\_v9\_PRM.xml

On-Station Time: Daylight – No solar angle restrictions.

Additional Considerations: Runway should not be wet, or snow covered.

## Flyority 2

Collection Area: Black Forest Waveform Range Test Flight Flight Plan Name: D10\_BLKF\_Black\_Forest\_v3\_PRM.xml On-station Time: Daylight – No solar angle restrictions. Additional Considerations: Snow on ground / trees okay.

Flyority 3

Collection Area: NIS Offset Flight

Flight Plan Name: D10\_O10C\_NIS\_Offset\_v2\_PRM.xml

On-station Time: 1600 UTC / 1000 L

Crew: Nick, Cam, Matt