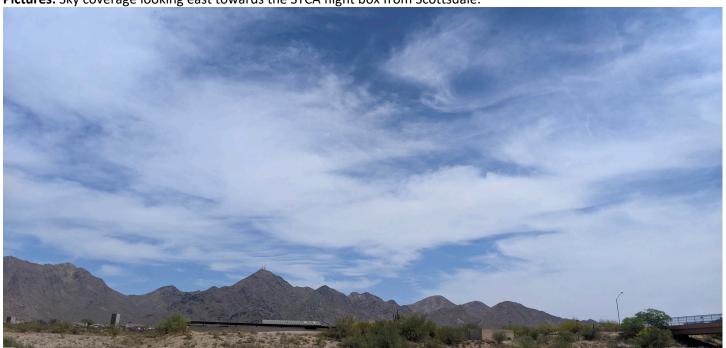

#### **Comments**

Crew evaluating the potential of a Monday collect prior to departure. Will depend on coverage weekend flight coverage.

**Pictures:** Sky coverage looking east towards the SYCA flight box from Scottsdale.