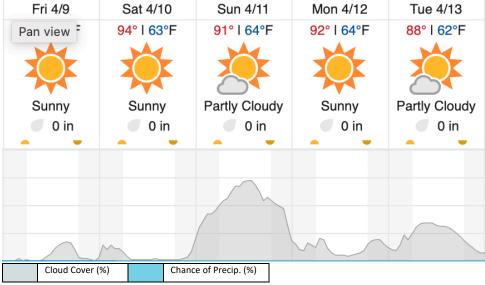

on coverage weekend flight coverage.

**Pictures:** Sky coverage looking east towards the SYCA flight box from Scottsdale.



## **Cumulative Domain Coverage**

# D14|SYCA (Sycamore Creek)

| 1  | 2  | 3  | 4  | 5  | 6  | 7  | 8  | 9  | 10 | 11 | 12 | 13 | 14 | 15 | 16 | 17 | 18 | 19 | 20 |
|----|----|----|----|----|----|----|----|----|----|----|----|----|----|----|----|----|----|----|----|
| 21 | 22 | 23 | 24 | 25 | 26 | 27 | 28 | 29 | 30 | 31 | 32 | 33 | 34 | 35 | 36 | 37 | 38 | 39 | 40 |
| 41 | 42 | 43 | 44 | 45 | 46 | 47 | 48 | 49 | 50 | 51 | 52 | 53 | 54 | 55 | 56 | 57 | 58 | 59 | 60 |
| 61 | 62 |    |    |    |    |    |    |    |    |    |    |    |    |    |    |    |    |    |    |

Flown: 19% (12/62) Green: 18% (11/62) Yellow: 2% (1/62) Red: 0% (0/62)

#### **Weather Forecast**



source: wunderground.com

# Flight Collection Plan for 09 April 2021

Flyority 1

Collection Area: Sycamore Creek (SYCA)

Flight Plan Name: D14\_SYCA\_A1\_P1\_v6L\_Q780

On-station Time: 1630 UTC / 0930 L

Crew: Mitch & Ivana