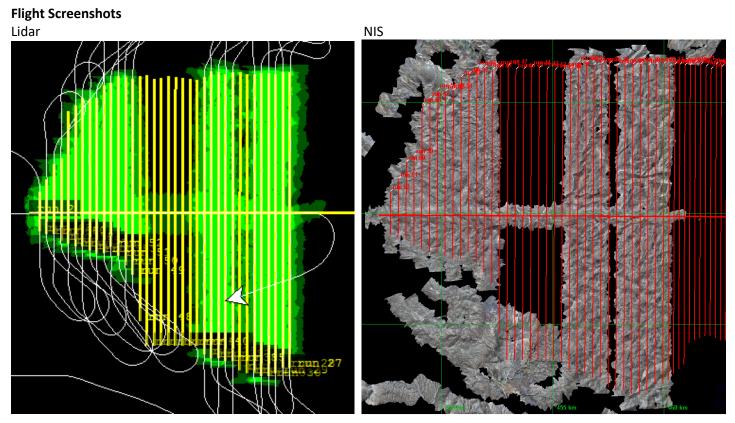

|              |              |              |              |              |              |              |              |

| Line #       | 57           | 58           | 59           | 60           | 61           | 62           |
|--------------|--------------|--------------|--------------|--------------|--------------|--------------|
| Lidar        | $\checkmark$ | $\checkmark$ | $\checkmark$ | $\checkmark$ | $\checkmark$ | $\checkmark$ |
| Spectrometer | $\checkmark$ | $\checkmark$ | $\checkmark$ | $\checkmark$ | $\checkmark$ | $\checkmark$ |
| Camera       | $\checkmark$ | $\checkmark$ | $\checkmark$ | $\checkmark$ | $\checkmark$ | $\checkmark$ |
| Cloud Cover  |              |              |              |              |              |              |

Total number of lines flown: 26



# Pictures View from western side of flight box looking east over SYCA



## **Cumulative Domain Coverage**

#### D14|SYCA (Sycamore Creek)

| 1  | 2  | 3  | 4  | 5  | 6  | 7  | 8  | 9  | 10 | 11 | 12 | 13 | 14 | 15 | 16 | 17 | 18 | 19 | 20 |
|----|----|----|----|----|----|----|----|----|----|----|----|----|----|----|----|----|----|----|----|
| 21 | 22 | 23 | 24 | 25 | 26 | 27 | 28 | 29 | 30 | 31 | 32 | 33 | 34 | 35 | 36 | 37 | 38 | 39 | 40 |
| 41 | 42 | 43 | 44 | 45 | 46 | 47 | 48 | 49 | 50 | 51 | 52 | 53 | 54 | 55 | 56 | 57 | 58 | 59 | 60 |

# 61 62 Flown: 60% (37/62)

Green: 53% (33/62) Yellow: 6% (4/62) Red: 0% (0/62)

# Weather Forecast



### Boulder, CO



source: wunderground.com

# Flight Collection Plan for 10 April 2021

Flyority 1 Collection Area: Sycamore Creek (SYCA) Flight