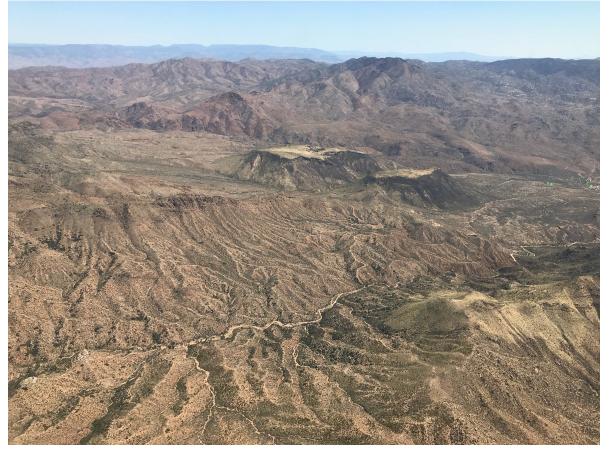

|              |              |              |

| Line #       | 57           | 58           | 59           | 60           | 61           | 62           |
|--------------|--------------|--------------|--------------|--------------|--------------|--------------|
| Lidar        | $\checkmark$ | $\checkmark$ | $\checkmark$ | $\checkmark$ | $\checkmark$ | $\checkmark$ |
| Spectrometer | $\checkmark$ | $\checkmark$ | $\checkmark$ | $\checkmark$ | $\checkmark$ | $\checkmark$ |
| Camera       | $\checkmark$ | $\checkmark$ | $\checkmark$ | $\checkmark$ | $\checkmark$ | $\checkmark$ |
| Cloud Cover  |              |              |              |              |              |              |

Total number of lines flown: 26



# Pictures View from western side of flight box looking east over SYCA



## **Cumulative Domain Coverage**

#### D14|SYCA (Sycamore Creek)

| 1  | 2  | 3  | 4  | 5  | 6  | 7  | 8  | 9  | 10 | 11 | 12 | 13 | 14 | 15 | 16 | 17 | 18 | 19 | 20 |
|----|----|----|----|----|----|----|----|----|----|----|----|----|----|----|----|----|----|----|----|
| 21 | 22 | 23 | 24 | 25 | 26 | 27 | 28 | 29 | 30 | 31 | 32 | 33 | 34 | 35 | 36 | 37 | 38 | 39 | 40 |
| 41 | 42 | 43 | 44 | 45 | 46 | 47 | 48 | 49 | 50 | 51 | 52 | 53 | 54 | 55 | 56 | 57 | 58 | 59 | 60 |

# 61 62 Flown: 60% (37/62)

Green: 53% (33/62) Yellow: 6% (4/62) Red: 0% (0/62)

# Weather Forecast



### Boulder, CO



source: wunderground.com

# Flight Collection Plan for 10 April 2021

Flyority 1 Collection Area: Sycamore Creek (SYCA) Flight Plan Name: D14\_SYCA\_A1\_P1\_v6L\_Q780 On-station Time: 1620 - 2230 UTC