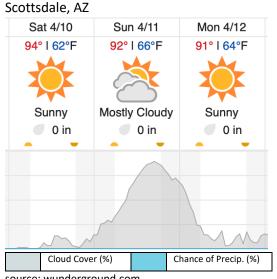

rk$ |
| Cloud Cover  |              |              |              |              |              |              |

Total number of lines flown: 26



# Pictures View from western side of flight box looking east over SYCA



## **Cumulative Domain Coverage**

#### D14|SYCA (Sycamore Creek)

| 1  | 2  | 3  | 4  | 5  | 6  | 7  | 8  | 9  | 10 | 11 | 12 | 13 | 14 | 15 | 16 | 17 | 18 | 19 | 20 |
|----|----|----|----|----|----|----|----|----|----|----|----|----|----|----|----|----|----|----|----|
| 21 | 22 | 23 | 24 | 25 | 26 | 27 | 28 | 29 | 30 | 31 | 32 | 33 | 34 | 35 | 36 | 37 | 38 | 39 | 40 |
| 41 | 42 | 43 | 44 | 45 | 46 | 47 | 48 | 49 | 50 | 51 | 52 | 53 | 54 | 55 | 56 | 57 | 58 | 59 | 60 |

# 61 62 Flown: 60% (37/62)

Green: 53% (33/62) Yellow: 6% (4/62) Red: 0% (0/62)

# Weather Forecast



### Boulder, CO



source: wunderground.com

# Flight Collection Plan for 10 April 2021

Flyority 1 Collection Area: Sycamore Creek (SYCA) Flight Plan Name: D14\_SYCA\_A1\_P1\_v6L\_Q780 On-station Time: 1620 - 2230 UTC / 0920 - 1520 Local Crew: Mitch & Ivana