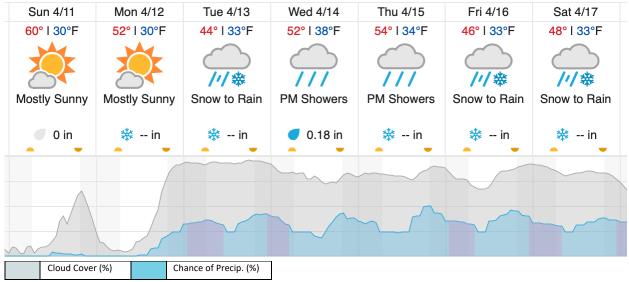

xy)

| Dool A Tot (Doglaci City Mollilla) |    |    |    |    |    |    |    | Galaxyy |    |    |    |    |    |    |    |    |    |    |    |    |
|------------------------------------|----|----|----|----|----|----|----|---------|----|----|----|----|----|----|----|----|----|----|----|----|
|                                    | 1  | 2  | 3  | 4  | 5  | 6  | 7  | 8       | 9  | 10 | 11 | 12 | 13 | 14 | 15 | 16 | 17 | 18 | 19 | 20 |
|                                    | 21 | 22 | 23 | 24 | 25 | 26 | 27 | 28      | 29 | ·  |    |    |    |    |    |    |    |    |    |    |

Flown: 38% (11/29) Green: 14% (4/29) Yellow: 0% (0/29) Red: 24% (7/29)

### D00 | W10D (Wiggle Timing Test - Galaxy)

1 2

Flown: 100% (2/2) Green: 100% (2/2) Yellow: 0% (0/2) Red: 0% (0/2)

#### **Weather Forecast**



source: wunderground.com

# Flight Collection Plan for April 12th 2021

Flyority 1

Collection Area: [Functional Checkout Flight] -- Nominal Runway Survey Flight Plan

Name: D10\_N10F\_Nominal\_Rnwy\_v9\_PRM.xml

On-Station Time: Daylight - No solar angle restrictions.

Additional Considerations: Runway should not be wet, or snow covered.

Flyority 2

Collection Area: Black Forest Waveform Range Test Flight Flight Plan Name: D10\_BLKF\_Black\_Forest\_v3\_PRM.xml On-station Time: Daylight – No solar angle restrictions. Additional Considerations: Snow on ground / trees okay.

Flyority 3

Collection Area: NIS Offset Flight

Flight Plan Name: D10\_O10C\_NIS\_Offset\_v2\_PRM.xml

On-station Time: 1600 UTC / 1000 L

Crew: Nick, Elissa, John (Trainer)