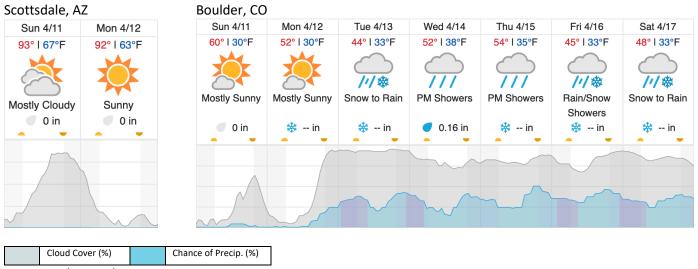

(Syc | amoi | re Cre | eek) |    |    |    |    |    |    |    |    |    |    |    |    |    |    |
|-----|------|--------|------|--------|------|----|----|----|----|----|----|----|----|----|----|----|----|----|----|
| 1   | 2    | 3      | 4    | 5      | 6    | 7  | 8  | 9  | 10 | 11 | 12 | 13 | 14 | 15 | 16 | 17 | 18 | 19 | 20 |
| 21  | 22   | 23     | 24   | 25     | 26   | 27 | 28 | 29 | 30 | 31 | 32 | 33 | 34 | 35 | 36 | 37 | 38 | 39 | 40 |
| 41  | 42   | 43     | 44   | 45     | 46   | 47 | 48 | 49 | 50 | 51 | 52 | 53 | 54 | 55 | 56 | 57 | 58 | 59 | 60 |
| 61  | 62   |        |      |        |      |    |    |    |    |    |    |    |    |    |    |    |    |    |    |

Flown: 100% (62/62) Green: 55% (34/62) Yellow: 45% (28/62) Red: 0% (0/62)



### Weather Forecast Scottsdale, AZ



source: wunderground.com

# Flight Collection Plan for 11 April 2021

Flyority 1 Collection Area: Sycamore Creek (SYCA) Flight Plan Name: D14\_SYCA\_A1\_P1\_v6L\_Q780 On-station Time: 1620 – 2230 UTC / 0920 – 1520 Local \*Will only re-fly if clear sky conditions

Crew: Mitch & Ivana