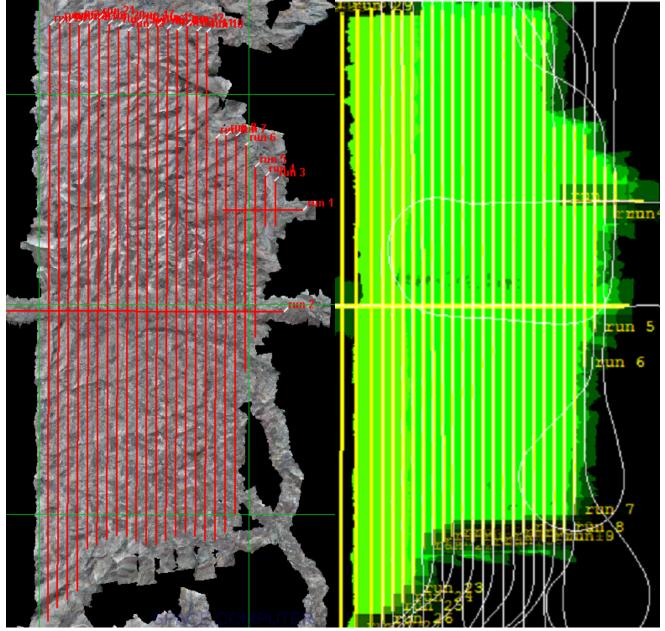

# **Flight Screenshots**

#### **Cumulative Domain Coverage** D141SYCA (Sycamore Creek)

| D14 | SYCA | ч (Syc | amoi | re Cre | eek) |    |    |    |    |    |    |    |    |    |    |    |    |    |    |
|-----|------|--------|------|--------|------|----|----|----|----|----|----|----|----|----|----|----|----|----|----|
| 1   | 2    | 3      | 4    | 5      | 6    | 7  | 8  | 9  | 10 | 11 | 12 | 13 | 14 | 15 | 16 | 17 | 18 | 19 | 20 |
| 21  | 22   | 23     | 24   | 25     | 26   | 27 | 28 | 29 | 30 | 31 | 32 | 33 | 34 | 35 | 36 | 37 | 38 | 39 | 40 |
| 41  | 42   | 43     | 44   | 45     | 46   | 47 | 48 | 49 | 50 | 51 | 52 | 53 | 54 | 55 | 56 | 57 | 58 | 59 | 60 |
| 61  | 62   |        |      |        |      |    |    |    |    |    |    |    |    |    |    |    |    |    |    |

Flown: 100% (62/62) Green: 55% (34/62) Yellow: 45% (28/62) Red: 0% (0/62)