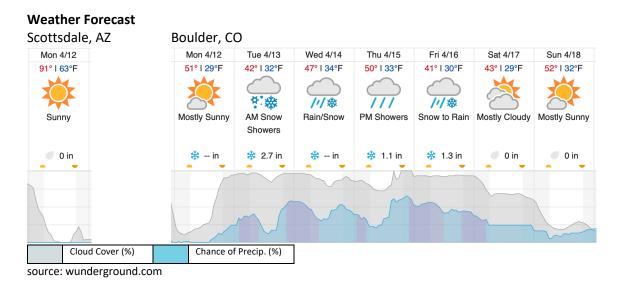

## Summary

As forecasted, high cirrus clouds prevented any "greening up" of data today. Flight crew is planning to depart Scottsdale tomorrow morning and should arrive in Boulder before the wintry weather moves in.

Flown: 100% (62/62) Green: 55% (34/62) Yellow: 45% (28/62) Red: 0% (0/62)

Flight Collection Plan for 11 April 2021

Transit from Scottsdale to Boulder Crew: Mitch & Ivana