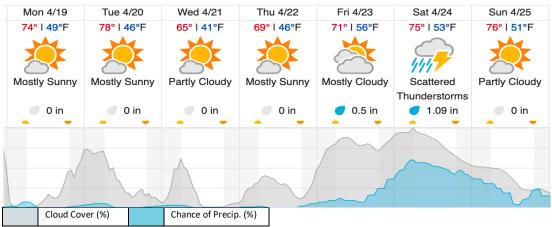

08A (D08 Nominal Runway)

1

Flown: 0% (0/1) Green: 0% (0/1) Yellow: 0% (0/1) Red: 0% (0/1)

#### D08|TALL (Talladega National Forest)

| bool inter ( randaega inational rolest ) |    |    |    |    |    |   |   |   |    |    |    |    |    |    |    |    |    |    |    |
|------------------------------------------|----|----|----|----|----|---|---|---|----|----|----|----|----|----|----|----|----|----|----|
| 1                                        | 2  | 3  | 4  | 5  | 6  | 7 | 8 | 9 | 10 | 11 | 12 | 13 | 14 | 15 | 16 | 17 | 18 | 19 | 20 |
| 21                                       | 22 | 23 | 24 | 25 | 26 |   |   |   |    |    |    |    |    |    |    |    |    |    |    |

Flown: 0% (0/26) Green: 0% (0/26) Yellow: 0% (0/26) Red: 0% (0/26)

#### **Weather Forecast**

### Tuscaloosa, AL



source: wunder ground.com

# Flight Collection Plan for 20 April 2021

Flyority 1

Collection Area: Talladega National Forest (TALL) Flight Plan Name: D08\_TALL\_C1\_P1\_v2\_Q780

On-station Time: 1430 UTC / 0930 L

Flyority 2

Collection Area: Dead Lake (DELA) - Priority 1 Flight Box

Flight Plan Name: D08\_DELA\_R1\_P1\_v2\_Q780

On-station Time: 1430 UTC / 0930 L

Flyority 3

Collection Area: Dead Lake (DELA) – Priority 2 Flight Box

Flight Plan Name: D08\_DELA\_R1\_P2\_v2\_Q780

On-station Time: 1430 UTC / 0930 L

Flyority 4

Collection Area: Lenoir Landing (LENO)

Flight Plan Name: D08\_LENO\_R2\_P1\_v2\_Q780

On-station Time: 1430 UTC / 0930 L

Flight Crew: Cam, Abe