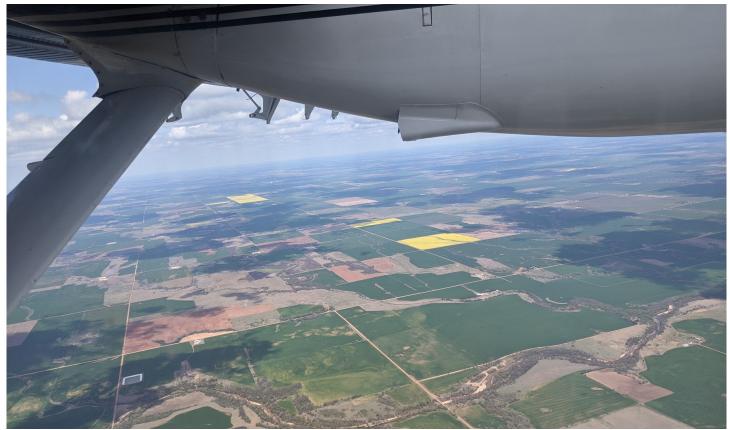

# **Pictures**

Top: Departing Boulder, CO Bottom: The frozen eastern plains of Colorado

Top: Transiting through Oklahoma/Arkansas Bottom: Arriving in D08 Tuscaloosa, AL