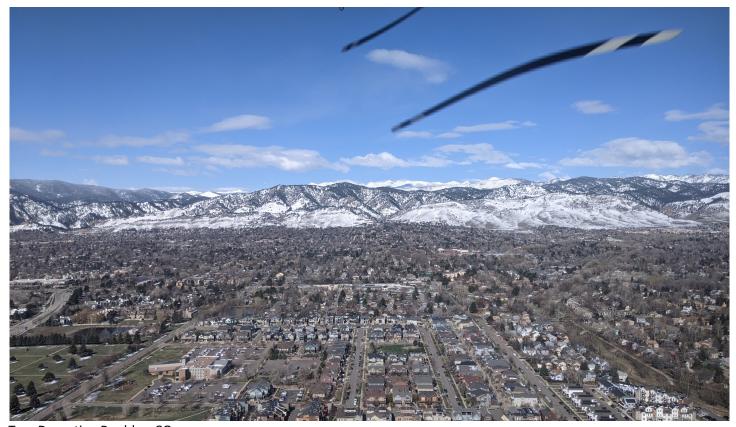

# **Pictures**

Top: Departing Boulder, CO Bottom: The frozen eastern plains of Colorado

Top: Transiting through Oklahoma/Arkansas Bottom: Arriving in D08 Tuscaloosa, AL