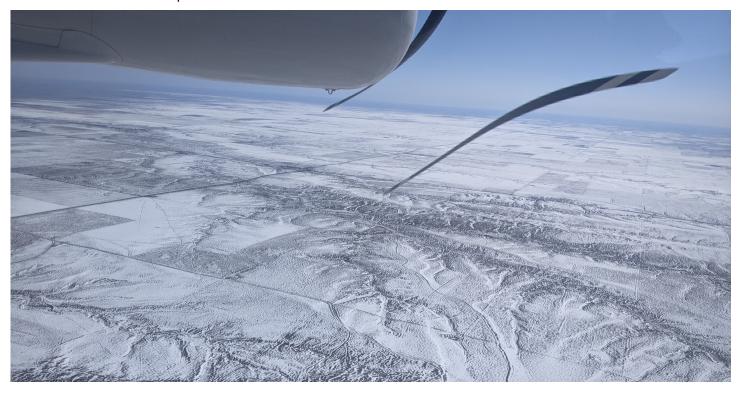

# **Pictures**

Top: Departing Boulder, CO Bottom: The frozen eastern plains of Colorado

Top: Transiting through Oklahoma/Arkansas Bottom: Arriving in D08 Tuscaloosa, AL