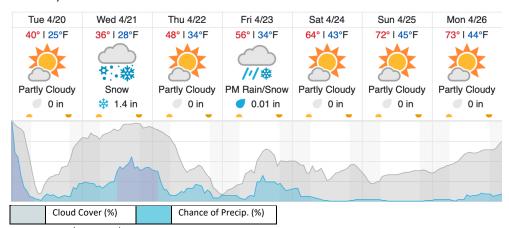

tric Calibration - Galaxy)

# 1 2 3 4 5

Flown: 100% (5/5) Green: 100% (5/5) Yellow: 0% (0/5) Red: 0% (0/5)

D00 | V10F (Boulder City Nominal - Galaxy)

|    | , , |    |    |    |    |    |    |    |    |    |    |    |    |    |    |    |    |    |    |
|----|-----|----|----|----|----|----|----|----|----|----|----|----|----|----|----|----|----|----|----|
| 1  | 2   | 3  | 4  | 5  | 6  | 7  | 8  | 9  | 10 | 11 | 12 | 13 | 14 | 15 | 16 | 17 | 18 | 19 | 20 |
| 21 | 22  | 23 | 24 | 25 | 26 | 27 | 28 | 29 |    |    |    |    |    |    |    |    |    |    |    |

Flown: 38% (11/29) Green: 14% (4/29) Yellow: 0% (0/29) Red: 24% (7/29)

### D00 | W10D (Wiggle Timing Test - Galaxy)

1 2

Flown: 100% (2/2) Green: 100% (2/2) Yellow: 0% (0/2) Red: 0% (0/2)

### **Weather Forecast**

### Boulder, CO



source: wunderground.com

## Flight Collection Plan for 19 April 2021

Flyority 1

Collection Area: [Functional Checkout Flight] -- Nominal Runway Survey Flight Plan

Name: D10\_N10F\_Nominal\_Rnwy\_v9\_PRM.xml

On-Station Time: Daylight – No solar angle restrictions.

Additional Considerations: Runway should not be wet, or snow covered.

Flyority 2

Collection Area: NIS Offset Flight

Flight Plan Name: D10\_O10C\_NIS\_Offset\_v2\_PRM.xml

On-station Time: 1600 UTC / 1000 L

Crew: Mike (Lidar), Elissa (NIS), Ivana (Ground)