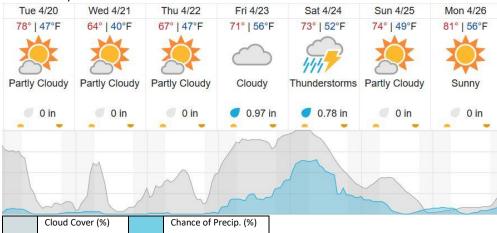

1

Flown: 0% (0/1) Green: 0% (0/1) Yellow: 0% (0/1) Red: 0% (0/1)

### D08|TALL (Talladega National Forest)

| 200   Will ( Tallade Ba Mational For Cot ) |    |    |    |    |    |    |   |   |   |    |    |    |    |    |    |    |    |    |    |    |
|--------------------------------------------|----|----|----|----|----|----|---|---|---|----|----|----|----|----|----|----|----|----|----|----|
|                                            | 1  | 2  | 3  | 4  | 5  | 6  | 7 | 8 | 9 | 10 | 11 | 12 | 13 | 14 | 15 | 16 | 17 | 18 | 19 | 20 |
|                                            | 21 | 22 | 23 | 24 | 25 | 26 |   |   |   |    |    |    |    |    |    |    |    |    |    |    |

Flown: 0% (0/26) Green: 0% (0/26) Yellow: 0% (0/26) Red: 0% (0/26)

### **Weather Forecast**

### Tuscaloosa, AL



source: wunderground.com

# Flight Collection Plan for 21 April 2021

Flyority 1

Collection Area: Talladega National Forest (TALL) Flight Plan Name: D08\_TALL\_C1\_P1\_v2\_Q780

On-station Time: 1430 UTC / 0930 L

Flyority 2

Collection Area: Dead Lake (DELA) – Priority 1 Flight Box

Flight Plan Name: D08\_DELA\_R1\_P1\_v2\_Q780

On-station Time: 1430 UTC / 0930 L

Flyority 3

Collection Area: Dead Lake (DELA) – Priority 2 Flight Box

Flight Plan Name: D08\_DELA\_R1\_P2\_v2\_Q780

On-station Time: 1430 UTC / 0930 L

Flyority 4

Collection Area: Lenoir Landing (LENO)

Flight Plan Name: D08\_LENO\_R2\_P1\_v2\_Q780

On-station Time: 1430 UTC / 0930 L

Flight Crew: Abe, Cam