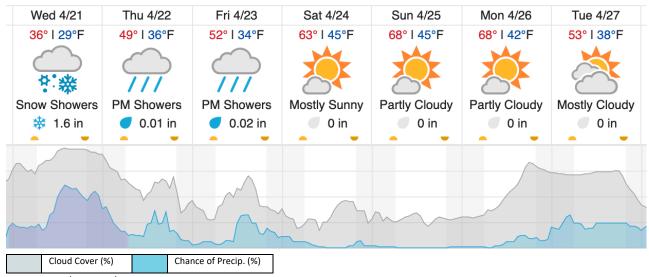

iometric Calibration - Galaxy)

1 2 3 4 5

Flown: 100% (5/5) Green: 100% (5/5) Yellow: 0% (0/5) Red: 0% (0/5)

# D00 | V10F (Boulder City Nominal - Galaxy)

|    |    |    |    | /  |    | -  |    |    |    |    |    |    |    |    |    |    |    |    |    |
|----|----|----|----|----|----|----|----|----|----|----|----|----|----|----|----|----|----|----|----|
| 1  | 2  | 3  | 4  | 5  | 6  | 7  | 8  | 9  | 10 | 11 | 12 | 13 | 14 | 15 | 16 | 17 | 18 | 19 | 20 |
| 21 | 22 | 23 | 24 | 25 | 26 | 27 | 28 | 29 |    |    |    |    |    |    |    |    |    |    |    |

Flown: 38% (11/29) Green: 14% (4/29) Yellow: 0% (0/29) Red: 24% (7/29)

# D00 | W10D (Wiggle Timing Test - Galaxy)

1 2

Flown: 100% (2/2) Green: 100% (2/2) Yellow: 0% (0/2) Red: 0% (0/2)

#### **Weather Forecast**

#### Boulder, CO



source: wunderground.com

# Flight Collection Plan for 21 April 2021

Flyority 1

Collection Area: [Functional Checkout Flight] -- Nominal Runway Survey Flight Plan

Name: D10\_N10F\_Nominal\_Rnwy\_v9\_PRM.xml

On-Station Time: Daylight – No solar angle restrictions.

Additional Considerations: Runway should not be wet, or snow covered.

Flyority 2

Collection Area: NIS Offset Flight

Flight Plan Name: D10\_O10C\_NIS\_Offset\_v2\_PRM.xml

On-station Time: 1600 UTC / 1000 L

Crew: Elissa (Lidar), Ivana (NIS), Robb (Ground)