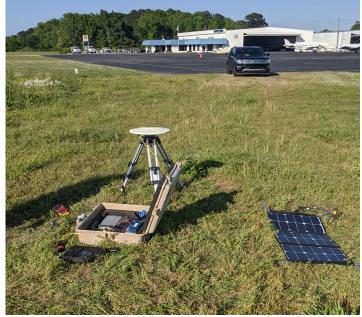

# **Pictures**

TOP: **LENO** GPS Bottom: **TALL** GPS

TOP: **DELA** GPS Bottom: **FBO** GPS

#### Concerns

- GPS 9 is experiencing modem connectivity issues. More troubleshooting will occur on the coming days
- One of the solar panel may require a wire rework. The unit was not producing any power.