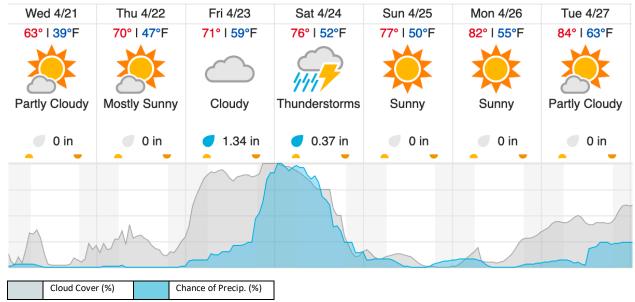

|    |    |    |

Flown: 0% (0/26) Green: 0% (0/26) Yellow: 0% (0/26) Red: 0% (0/26)

# D08 | N08A (D08 Nominal Runway)

1

Flown: 0% (0/1) Green: 0% (0/1) Yellow: 0% (0/1) Red: 0% (0/1)

# D08 | TALL (Talladega National Forest )

|    |    | •  | U  |    |    |   |   | , |    |    |    |    |    |    |    |    |    |    |    |
|----|----|----|----|----|----|---|---|---|----|----|----|----|----|----|----|----|----|----|----|
| 1  | 2  | 3  | 4  | 5  | 6  | 7 | 8 | 9 | 10 | 11 | 12 | 13 | 14 | 15 | 16 | 17 | 18 | 19 | 20 |
| 21 | 22 | 23 | 24 | 25 | 26 |   |   |   |    |    |    |    |    |    |    |    |    |    |    |

Flown: 0% (0/26) Green: 0% (0/26) Yellow: 0% (0/26) Red: 0% (0/26)

## **Weather Forecast**

## Tuscaloosa, AL (TALL)



source: wunderground.com

## Demopolis, AL (DELA)



source: wunderground.com

# Coffeeville, AL (LENO)



source: wunderground.com

## Flight Collection Plan for 21 April 2021

Flyority 1

Collection Area: Talladega National Forest (TALL) Flight Plan Name: D08\_TALL\_C1\_P1\_v2\_Q780

On-station Time: 1430 UTC / 0930 L

Flyority 2

Collection Area: Dead Lake (DELA) – Priority 1 Flight Box

Flight Plan Name: D08\_DELA\_R1\_P1\_v2\_Q780

On-station Time: 1430 UTC / 0930 L

Flyority 3

Collection Area: Dead Lake (DELA) – Priority 2 Flight Box

Flight Plan Name: D08\_DELA\_R1\_P2\_v2\_Q780

On-station Time: 1430 UTC / 0930 L

Flyority 4

Collection Area: Lenoir Landing (LENO)

Flight Plan Name: D08\_LENO\_R2\_P1\_v2\_Q780

On-station Time: 1430 UTC / 0930 L

Flight Crew: Cam, Abe