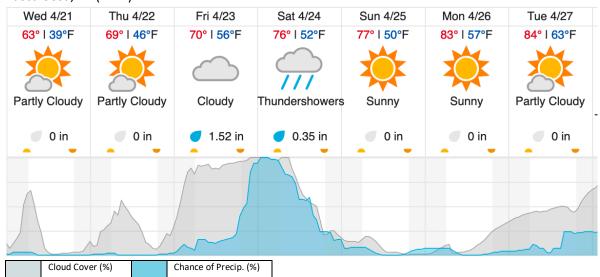

|   |   |   |    |    |    |    |    |    |    |    |    |    |    |

Flown: 0% (0/26) Green: 0% (0/26) Yellow: 0% (0/26) Red: 0% (0/26)

# D08 | N08A (D08 Nominal Runway)

1

Flown: 0% (0/1) Green: 0% (0/1) Yellow: 0% (0/1) Red: 0% (0/1)

# D08 | TALL (Talladega National Forest )

|    |    | •  | U  |    |    |   |   | , |    |    |    |    |    |    |    |    |    |    |    |
|----|----|----|----|----|----|---|---|---|----|----|----|----|----|----|----|----|----|----|----|
| 1  | 2  | 3  | 4  | 5  | 6  | 7 | 8 | 9 | 10 | 11 | 12 | 13 | 14 | 15 | 16 | 17 | 18 | 19 | 20 |
| 21 | 22 | 23 | 24 | 25 | 26 |   |   |   |    |    |    |    |    |    |    |    |    |    |    |

Flown: 0% (0/26) Green: 0% (0/26) Yellow: 0% (0/26) Red: 0% (0/26)

## **Weather Forecast**

## Tuscaloosa, AL (TALL)



source: wunderground.com

## Demopolis, AL (DELA)



source: wunderground.com

# Coffeeville, AL (LENO)



source: wunderground.com

## Flight Collection Plan for 21 April 2021

Flyority 1

Collection Area: Talladega National Forest (TALL) Flight Plan Name: D08\_TALL\_C1\_P1\_v2\_Q780

On-station Time: 1430 UTC / 0930 L

Flyority 2

Collection Area: Dead Lake (DELA) – Priority 1 Flight Box

Flight Plan Name: D08\_DELA\_R1\_P1\_v2\_Q780

On-station Time: 1430 UTC / 0930 L

Flyority 3

Collection Area: Dead Lake (DELA) – Priority 2 Flight Box

Flight Plan Name: D08\_DELA\_R1\_P2\_v2\_Q780

On-station Time: 1430 UTC / 0930 L

Flyority 4

Collection Area: Lenoir Landing (LENO)

Flight Plan Name: D08\_LENO\_R2\_P1\_v2\_Q780

On-station Time: 1430 UTC / 0930 L

Flight Crew: Cam, Abe