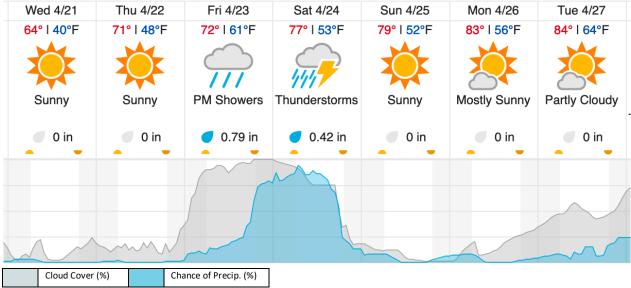

llow: 0% (0/26) Red: 0% (0/26)

# D08 | N08A (D08 Nominal Runway)

1

Flown: 0% (0/1) Green: 0% (0/1) Yellow: 0% (0/1) Red: 0% (0/1)

# D08 | TALL (Talladega National Forest )

|    |    | •  | U  |    |    |   |   | , |    |    |    |    |    |    |    |    |    |    |    |
|----|----|----|----|----|----|---|---|---|----|----|----|----|----|----|----|----|----|----|----|
| 1  | 2  | 3  | 4  | 5  | 6  | 7 | 8 | 9 | 10 | 11 | 12 | 13 | 14 | 15 | 16 | 17 | 18 | 19 | 20 |
| 21 | 22 | 23 | 24 | 25 | 26 |   |   |   |    |    |    |    |    |    |    |    |    |    |    |

Flown: 0% (0/26) Green: 0% (0/26) Yellow: 0% (0/26) Red: 0% (0/26)

## **Weather Forecast**

## Tuscaloosa, AL (TALL)



source: wunderground.com

## Demopolis, AL (DELA)



source: wunderground.com

# Coffeeville, AL (LENO)



source: wunderground.com

## Flight Collection Plan for 21 April 2021

Flyority 1

Collection Area: Talladega National Forest (TALL) Flight Plan Name: D08\_TALL\_C1\_P1\_v2\_Q780

On-station Time: 1430 UTC / 0930 L

Flyority 2

Collection Area: Dead Lake (DELA) – Priority 1 Flight Box

Flight Plan Name: D08\_DELA\_R1\_P1\_v2\_Q780

On-station Time: 1430 UTC / 0930 L

Flyority 3

Collection Area: Dead Lake (DELA) – Priority 2 Flight Box

Flight Plan Name: D08\_DELA\_R1\_P2\_v2\_Q780

On-station Time: 1430 UTC / 0930 L

Flyority 4

Collection Area: Lenoir Landing (LENO)

Flight Plan Name: D08\_LENO\_R2\_P1\_v2\_Q780

On-station Time: 1430 UTC / 0930 L

Flight Crew: Cam, Abe